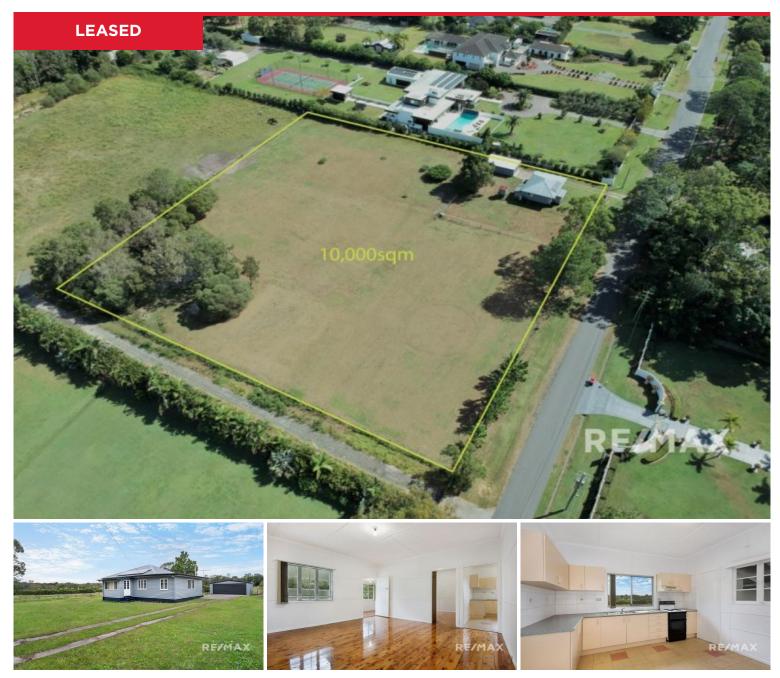

## 407 Boston Road, Belmont

Perfectly positioned in a prestigious local, Boston Road, this sought-after location is close to local schools and shops and only minutes to the Gateway Motorway which leads you directly to the Gold and Sunshine Coasts. The heart of the CBD is also only a short 20-minute drive away. This delightful cottage has 2 bedrooms plus a sleep-out/

home office, large kitchen with plenty of cupboard space, a cosy sunroom and an enclosed laundry. Property has split system air conditioning to the lounge area to beat the heat in those warmer months and with a solar system installed, its never been more economic to run.

With an extra deep Double Garage beside the house, there is ample storage space and secure...

Price: LEASED
View: https://remaxexperience.com.au/5726495

Melissa Waldron M 07 3567 9800

**RE/MAX** Experience