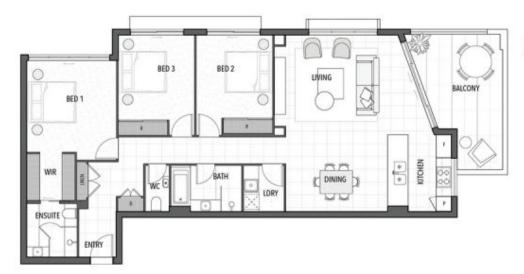

## Ve<u>rde Mo</u>nte

LVL 2 KEY LEGEND (NOT TO SCALE)

AREA SCHEDULE

INTERNAL AREA - 119m² EXTERNAL AREA - 18m² TOTAL AREA - 137m<sup>2</sup>

APARTMENT 10, LEVEL 2, 14-18 WARDLE ST, MOUNT GRAVATT EAST