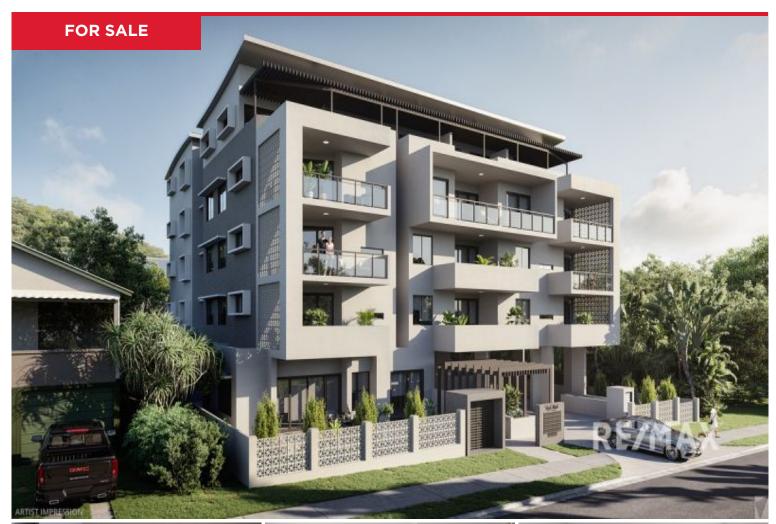

## 14-18 Wardle Street, Mount Gravatt East

Verde Monte is a 5-storey tower featuring 20 luxury apartments located In Brisbane's thriving suburb, Mount Gravatt East. With secure elevator access to all levels, Verde Monte introduces horizontality to vertical living with a modern fa?ade dramatic entrance, a residents' only rooftop terrace and large luxuriously appointed apartments in between. Providing multiple areas to entertain, relax and take in the views of the local area and beyond, the rooftop will also include a BBQ station, lounge area and gardens. Additionally, each home features two car parks.

This location is close to all the shops, restaurants and conveniences of the suburb. For those into living an active lifestyle, these homes are only steps from parks, Mount Gravatt...

**Price:** \$650,000