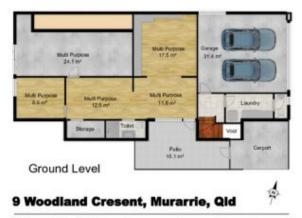

Positioned right next to Carnarvon Way Park connecting to Central Park for endless late afternoon walks in the highly sought-after Park Hill Estate. This modern home offers stylish living with parkland luxury right at your doorstep. Combine that with the convenience of 80 m? stylish utility or work from home space this opportunity does not come to market often. Features at a Glance:

? Immaculate maintained modern family home...

Price: \$840,000 View: https://remaxexperience.com.au/6012448

David Cotterill M 0433 230 680

**RE/MAX** Experience

Whilst every attempt has been made to represent the property as accurate as possible, layout, measurements and placement of features are approximate and for illustrative purposes only and no responsibility is taken for any error, omission or misrepresentation.