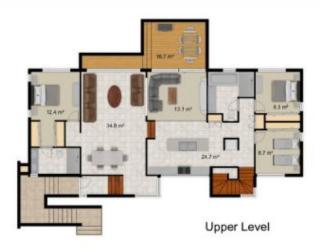

Positioned right next to Carnarvon Way Park connecting to Central Park for endless late afternoon walks in the highly sought-after Park Hill Estate. This modern home offers stylish living with parkland luxury right at your doorstep. Combine that with the convenience of 80 m? stylish utility or work from home space this opportunity does not come to market often. Features at a Glance:

? Immaculate maintained modern family home...

Price: \$840,000 View: https://remaxexperience.com.au/6012448

David Cotterill M 0433 230 680

**RE/MAX** Experience

Whilst every attempt has been made to represent the property as accurate as possible, layout, measurements and placement of features are approximate and for illustrative purposes only and no responsibility is taken for any error, omission or misrepresentation.