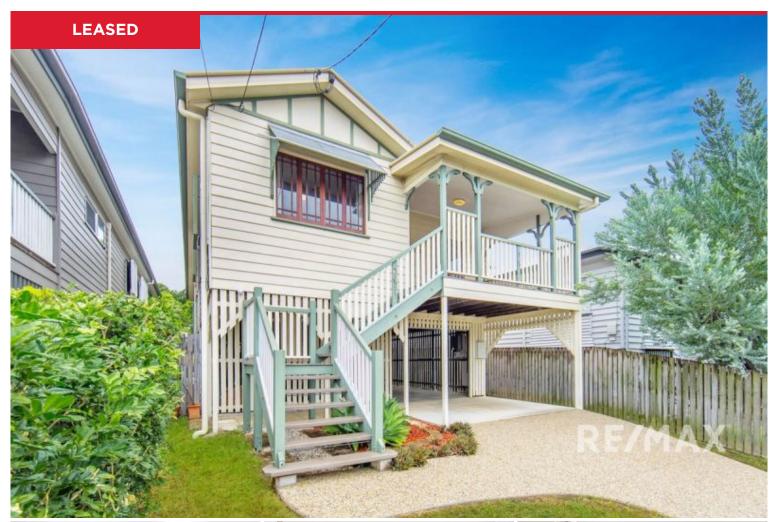

## 386 Bennetts Road, Norman Park

This high-set, 3-bedroom home has everything you could possibly need.

Enter through the front deck to the open-plan lounge, kitchen and dining area which flows through to a huge back deck perfect for enjoying some quiet time overlooking the easy to maintain, fully fenced backyard.

There are three generously sized bedrooms, each with their own air conditioning, ceiling fans and built-in robes. The master bedroom at the back of the property has its own ensuite and has direct access to the back deck.

Underneath, the large secure area with remote controlled roller door can easily accommodate two cars with room for one more on the driveway. Located in sought after Norman Park and...

Price: LEASED

View: https://remaxexperience.com.au/6028736