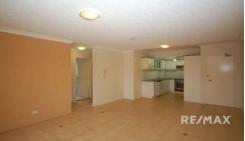

The property features a security door entry with intercom, open plan tiled lounge/dining area adjoining a hostess kitchen. The kitchen features an abundance of cupboard and bench space, stainless steel appliances and a dishwasher. The living area leads out to a huge partially covered tiled

balcony which has very pleasant suburban views.

A short hallway takes you through to the two generously sized bedrooms which come complete with built in robes and ceiling fans....

Price: LEASED

View: https://remaxexperience.com.au/6149409