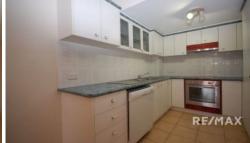

The property features a security door entry with intercom, open plan tiled lounge/dining area adjoining a hostess kitchen. The kitchen features an abundance of cupboard and bench space, stainless steel appliances and a dishwasher. The living area leads out to a huge partially covered tiled