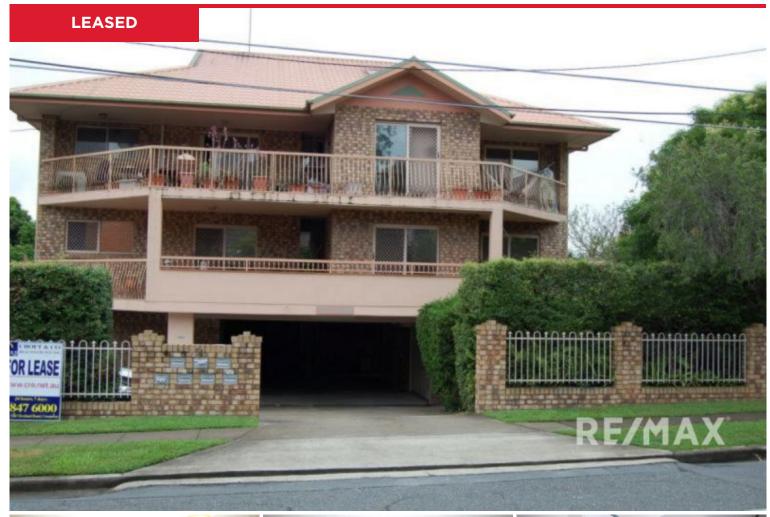

## 2/51 Pembroke Road, Coorparoo

This large two bedroom unit is located in an elevated leafy position with a cooling North Easterly outlook, only a short walk to bus transport to the CBD, and close to local shops and schools.

The property features a security door entry with intercom, open plan tiled lounge/dining area adjoining a hostess kitchen. The kitchen features an abundance of cupboard and bench space, stainless steel appliances and a dishwasher. The living area leads out to a huge partially covered tiled

balcony which has very pleasant suburban views.

A short hallway takes you through to the two generously sized bedrooms which come complete with built in robes and ceiling fans....

Price: LEASED

View: https://remaxexperience.com.au/6149409