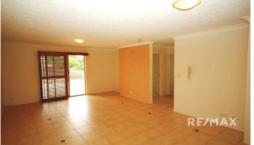

The property features a security door entry with intercom, open plan tiled lounge/dining area adjoining a hostess kitchen. The kitchen features an abundance of cupboard and bench space, stainless steel appliances and a dishwasher. The living area leads out to a huge partially covered tiled

balcony which has very pleasant suburban views.

A short hallway takes you through to the two generously sized bedrooms which come complete with built in robes and ceiling fans....

Price: LEASED

View: https://remaxexperience.com.au/6149409