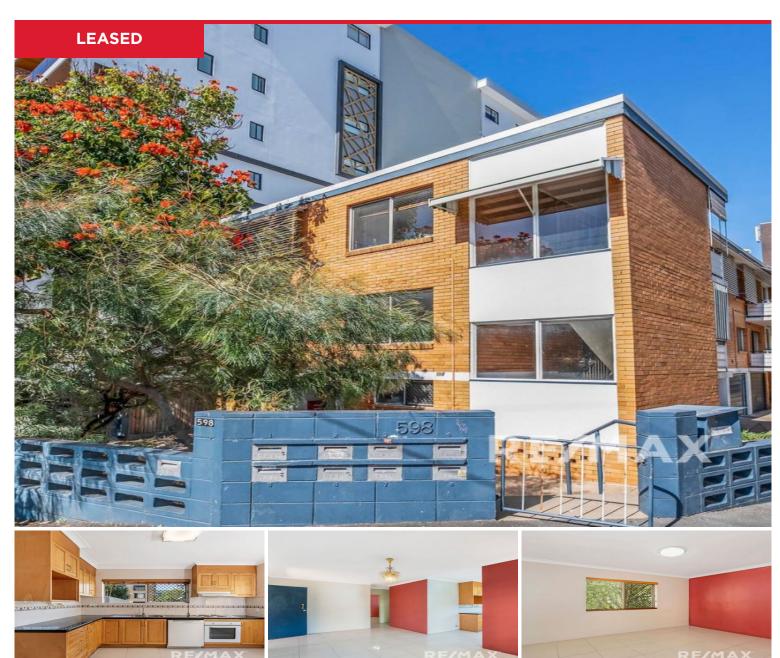

## 8/598 Boundary Street, Spring Hill

This large, light & airy two-bedroom unit is situated within minutes of the CBD. One of only eight units in a solid, low maintenance, brick and concrete block complex.

Key Features Include:

- Substantial dining and living areas
- Functional kitchen with dishwasher and plenty of cupboard
- Bathroom with shower, storage and separate toilet.
- Both bedrooms are huge and feature lots of natural light
- Also includes a open tandem car space
- Private and secure laundry space

This convenient unit is in a prime Spring Hill position within 100 metres of the free Spri...

Price: LEASED

View: https://remaxexperience.com.au/6159811

**Melissa Waldron** M 07 3567 9800

RE/MAX Experience