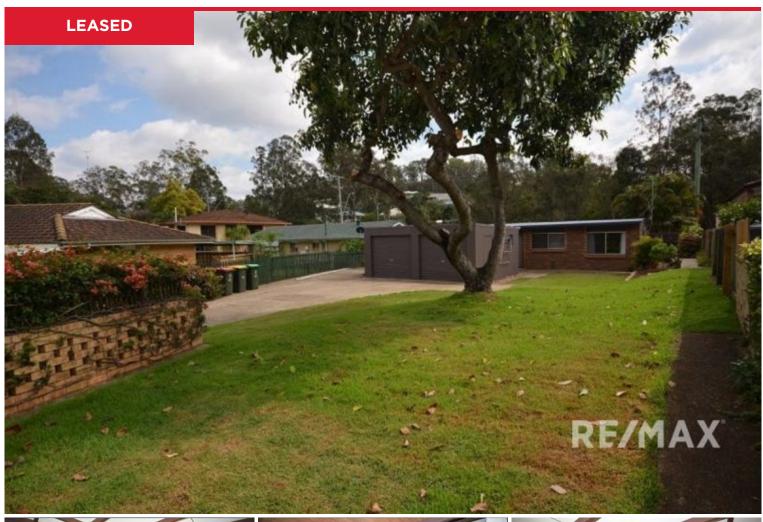

## 1045 Cavendish Road, Mount Gravatt East

This property has been beautifully renovated and landscaped and occupies a large fully fenced block with drive through dual street frontage.

There is plenty of room to safely maneuver and store a large caravan or boat as well as undercover parking for 3 cars. Need to be close to all amenities with bus transport within walking distance then this property should tick all the boxes.

Some of the many features of this property:

- ? Lowset renovated and Air conditioned
- ? Modern open plan kitchen and dining
- ? Separate lounge
- ? 3 good size bedrooms...

...

Price: LEASED

View: https://remaxexperience.com.au/6463047