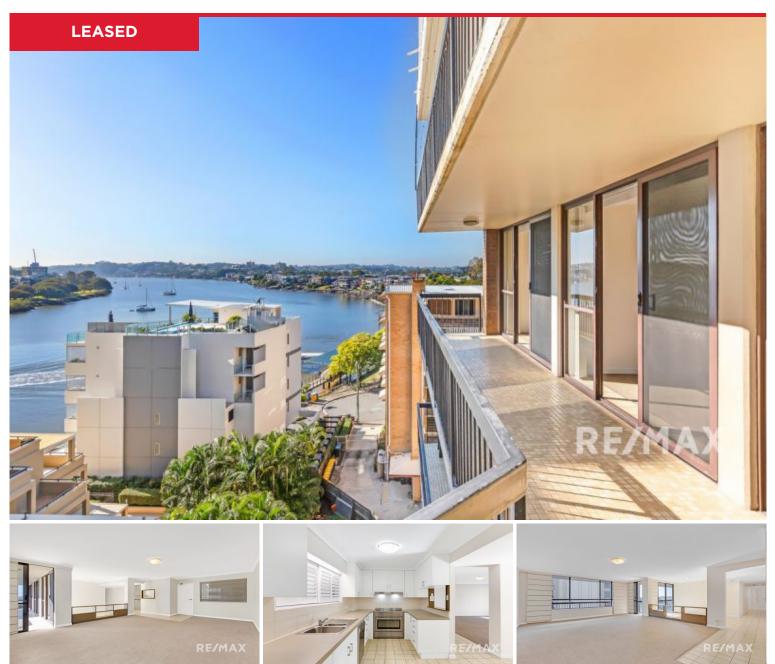

## 18/237 Wellington Road, East Brisbane

Situated on the fringe of the Brisbane River is this incredibly spacious 4-bedroom apartment. Perched on the seventh floor, with spectacular views of the river to the east and glimpses of the Story Bridge to the west.

Boasting 4 carpeted sized bedrooms each with built-in robes and two separate living areas, this renovated apartment also offers the convenience of having all amenities just a stone's throw away. Situated within walking distance to IGA, Shafston Hotel and 200m from the Mowbray Park Ferry Terminal. Also, within close proximity to Brisbane CBD and St Vincent's Private Hospital.

Features of this apartment include:...

4 🚔 2 🖕 3 😭

Price: LEASED View: https://remaxexperience.com.au/6487603

Melissa Waldron M 07 3567 9800

**RE/MAX** Experience

18/253 Wellington Road, Kangaroo Point 4 Bed | 2 Bath | 3 Car