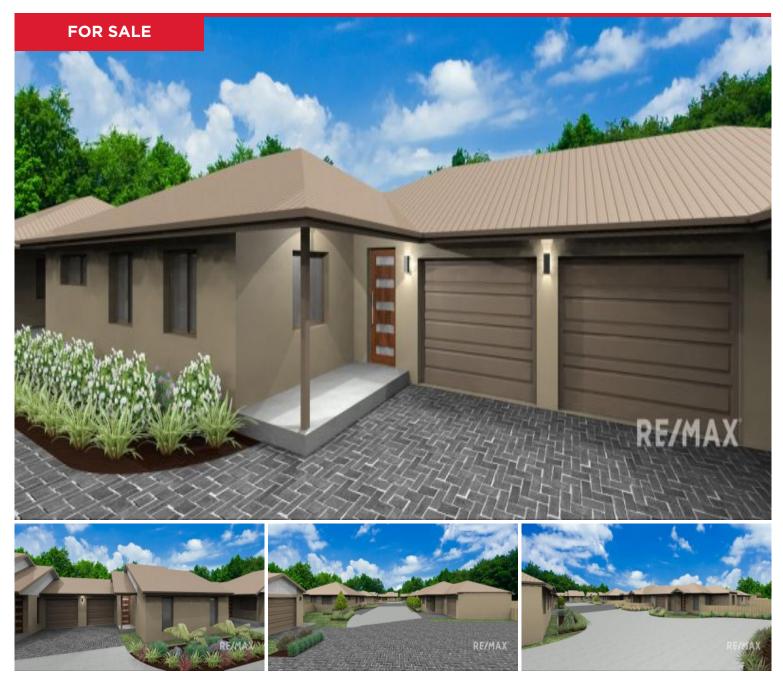

## 2 & 3/24A Bourke Street, Warwick

To the east of the Warwick CBD lies this beautiful block of land surrounded by existing residential houses. The medium density residential zoning allows endless opportunities. The 6 947 m2 can potentially be subdivided in 6 - 10 allotments or as a secure residential complex/gated community with potentially 21 Villas or Townhouses. All subject to detail design and Council approval. Nestled in an area close to nature, with the Condamine River meandering towards the eastern side. Easily accessible via Grafton St leading to the rural areas. Only 157 km south west of Brisbane and a 2 hours drive this could be the ideal lock-up and go holiday investment for City dwellers who wants to escape to busy City life....

The site has a street frontage of 41 meters and tapers out in a T form with the rear boundary approximately 10...

Price: Under ContractView: https://remaxexperience.com.au/6496878

David Cotterill M 0433 230 680