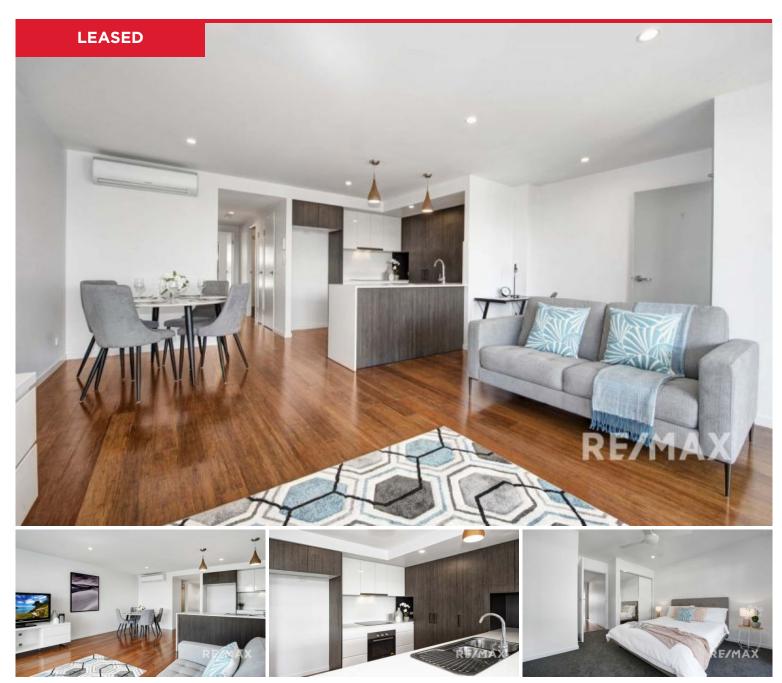

## 5/28 Wattle Avenue, Carina

Architect designed, this stylish well-appointed residence offers a bright north-facing living area and a private entertaining balcony and courtyard.

Modern charcoal tiling and carpets contrast with crisp white walls and stone bench tops, while bamboo flooring brings warmth to the interior living spaces.

Benefits are air-conditioning, European kitchen appliances and energy-efficient LED down lights, in addition to secure building access, parking garage and intercom.

Take advantage of the complex's central, yet peaceful location just steps away from Carina's main shopping precinct, cafes and eateries, health and fitness amenities, parkland and express bus services. ...