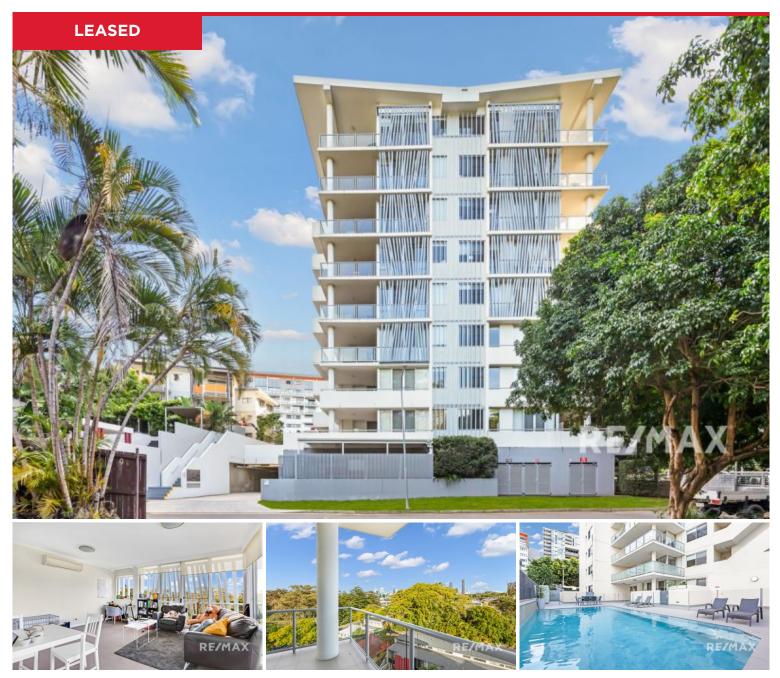

## 68/40 Ramsgate Street, Kelvin Grove

Positioned on the top level with eastern facing balcony and views of the golf course, this is the bet unit in the building. This unit features;

- Carpeted Bedroom with ceiling fan and air conditioning
- South-facing views from bedroom
- Large South and East-facing balcony with views of Victoria Park Golf Course
- Roomy carpeted Lounge with air conditioning
- Kitchen with modern appliances and gas cooktop
- European laundry including Dryer

This property is close to everything in Kelvin Grove, walking distance to caf?s and restaurants, walking distance to the QUT campus, the Tennis Centre and Victoria Park Gold Club....

Price: LEASED View: https://remaxexperience.com.au/6544603

Melissa Waldron M 07 3567 9800

**RE/MAX** Experience

68/40 Ramsgate Street, Kelvin Grove 1 Bed | 1 Bath | 1 Car