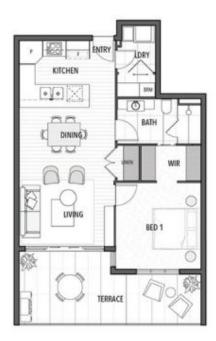

## AREA SCHEDULE

| INTERNAL AREA | 58m <sup>2</sup> |
|---------------|------------------|
| EXTERNAL AREA | 18m²             |
| TOTAL AREA    | 76m <sup>2</sup> |

APARTMENT TYPE C1, LEVEL THREE- EIGHT 21-25 CARL ST, WOOLLOONGABBA ■ 1 4 1 € 1