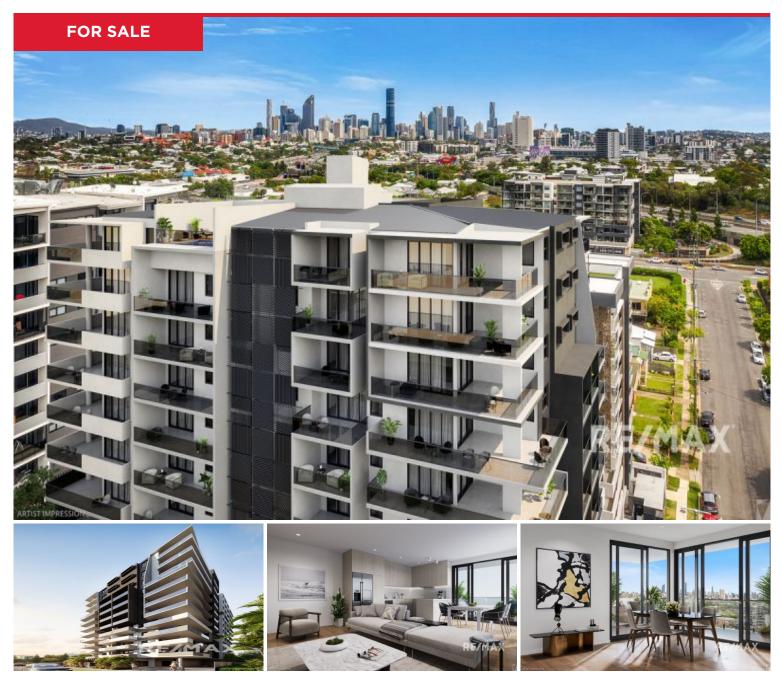

## 503/21-25 Carl Street, Woolloongabba

Uncompromising in its size and quality, this luxurious fifth level one bedroom apartment is ideally suited for the buyer looking to enter the market for the first time or the next time. Featuring large open-plan living area which flows out to a balcony large enough for entertaining all your family and friends. Full sized kitchen with loads of storage, a corner pantry, undermount sink with designer tap wear and high-end Bosch European appliances.

The large master bedroom features a generous walk-through wardrobe and provides access to a two-way bathroom, which boasts a large walk-in shower and full height floor to ceiling wall tiles.

Price: SOLD View: https://remaxexperience.com.au/6575337