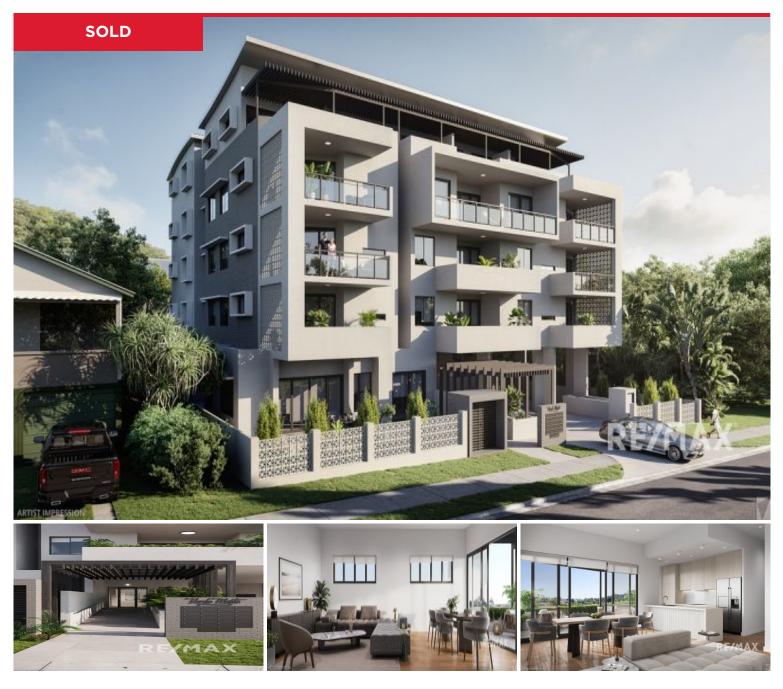

## 7/14-18 Wardle Street, Mount Gravatt East

Verde Monte is a 5-storey tower featuring 20 luxury apartments located In Brisbane's thriving suburb, Mount Gravatt East. With secure elevator access to all levels, Verde Monte introduces horizontality to vertical living with a modern fa?ade dramatic entrance, a residents' only rooftop terrace and large luxuriously appointed apartments in between. Providing multiple areas to entertain, relax and take in the views of the local area and beyond, the rooftop will also include a BBQ station, lounge area and gardens. Additionally, each home features two car parks.

This location is close to all the shops, restaurants and conveniences of the suburb. For those into living an active lifestyle, these homes are only steps from parks, Mount Gravatt...

Price: Undisclosed View: https://remaxexperience.com.au/6705445