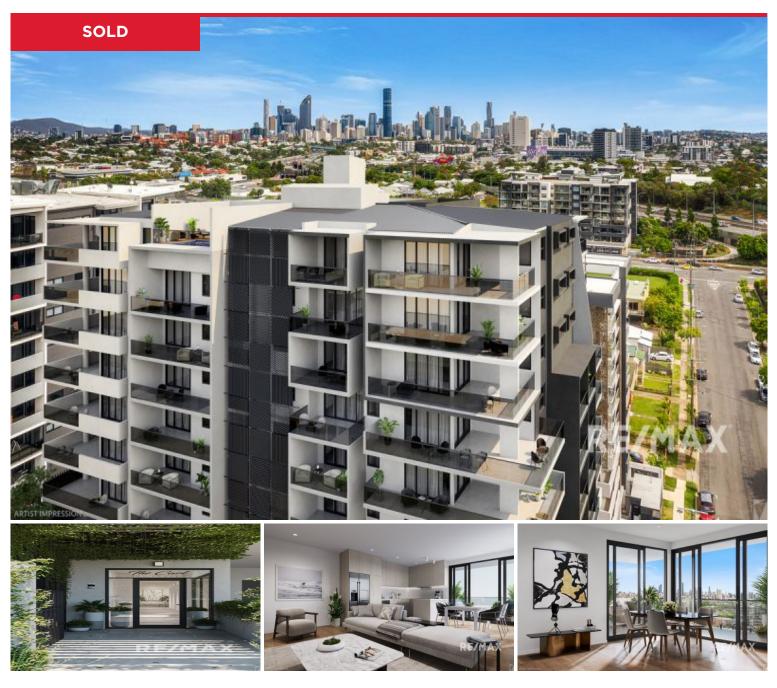

## G03/21-25 Carl Street, Woolloongabba

The Carl Residences exclusive one and two-bedroom apartments offer the most accessible lifestyle in Brisbane. On your doorstep are local amenities, cafes, restaurants, shopping centres and easy access to the Princess Alexandra and Mater Hospital precinct.

- ? LESS THAN 3KM TO THE CBD
- ? City views on the north side from level 4
- ? Sleek modern design offered in a demure and contrast colour scheme
- ? Spacious entertaining balconies
- ? Stylish modern kitchen and oversized bedrooms
- ? Air-conditioned and ceiling fans throughout...

- 2 🚔 2 🖕 1 🔂
- Price: Undisclosed View: https://remaxexperience.com.au/6718982

David Cotterill M 0433 230 680

**RE/MAX** Experience