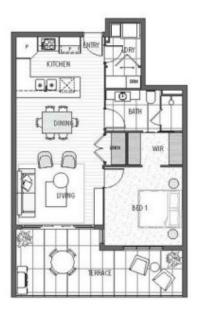

...

Price: Undisclosed

View: https://remaxexperience.com.au/6721976

David Cotterill M 0433 230 680

RE/MAX Experience

LEVEL 10 KEY LEGEND (NOT TO SCALE)

AREA SCHEDULE
INTERNAL AREA - 60m²
EXTERNAL AREA - 19m²
TOTAL AREA - 79m²

APARTMENT TYPE C1, LEVEL TEN, 21-25 CARL STREET, WOOLLONGABBA

Ordered Tox retay as excelled a goals off, All factors and as a magnetic mode of regions and other process and as some of the feedings of the given below the feedings of the given below to the contract of the process of the given below to the given below the given below the transfer of the given below to the given by the given below the given below the given below the bright.