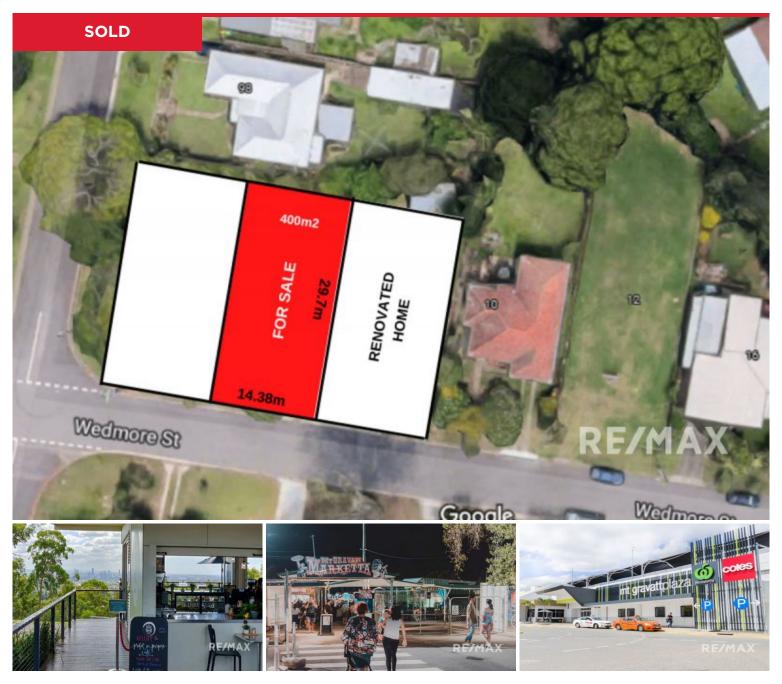

## 4 Wedmore Street, Mount Gravatt East

Cleared and level blocks in established suburbs so close to the CBD, are highly sought after and we expect this flat 400m2 block with huge FOURTEEN METRE FRONTAGE will be in demand.

This land represents a great opportunity for qualified buyers to get all the benefits of the popular knock down rebuild trend, without having the financial burden of holding costs, council charges, civil engineering and demolition costs, not to mention the long wait times. Simply settle after registration. Then the choice is yours, dream home, land bank or build to invest. This 14 metre x 28 metre block lends itself to a variety of build options, all with the possibility of fantastic street appeal. ... Price: \$800,000 View: https://remaxexperience.com.au/6722414