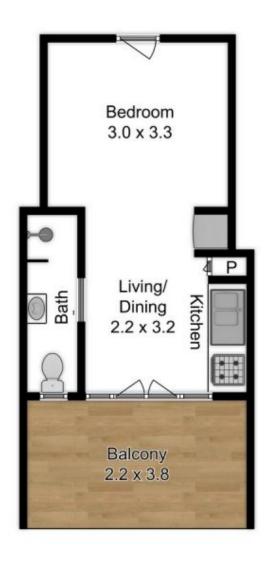

## 5/183 Moray Street, New Farm

Internal: 23 sqm External: 8 sqm Car Bay: 14 sqm Total Area: 45 sqm

Whilst every attempt has been made to ensure the accuracy of the floor plan contained here, measurements of doors, windows, rooms and any other items are approximate and no responsibility is taken for any error, omission, or mis-statement. This plan is for illustrative purposes only and should be used as such by any prospective purchaser. The services, systems and appliances shown have not been tested and no guarantee as to their operability or efficiency can be given Floor plan created by FostFocus.com.au