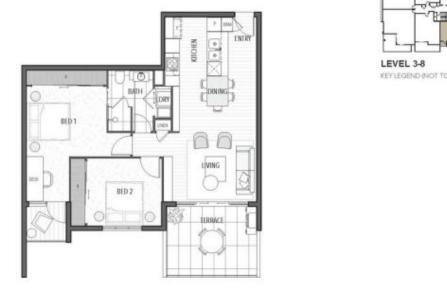

The Features:

- Light-filled apartments with city views on the north side from level 4

- Sleek modern design offered in a choice of demure and contrast colour schemes

- Spacious entertaining balconies
- Stylish modern kitchens and oversized bedrooms...
- ...

## u VEER

KEY LEGEND (NOT TO SCALE)