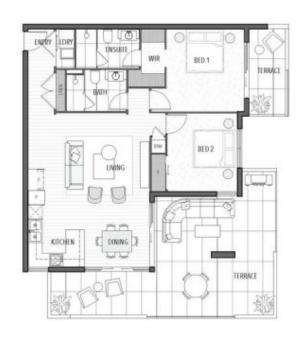

Price: Undisclosed View: https://remaxexperience.com.au/6860005

David Cotterill M 0433 230 680

**RE/MAX** Experience

The Carl RESIDENCES

| INTERNAL AREA | - | 85m²              |
|---------------|---|-------------------|
| EXTERNAL AREA | ÷ | 47m <sup>2</sup>  |
| TOTAL AREA    | + | 132m <sup>2</sup> |