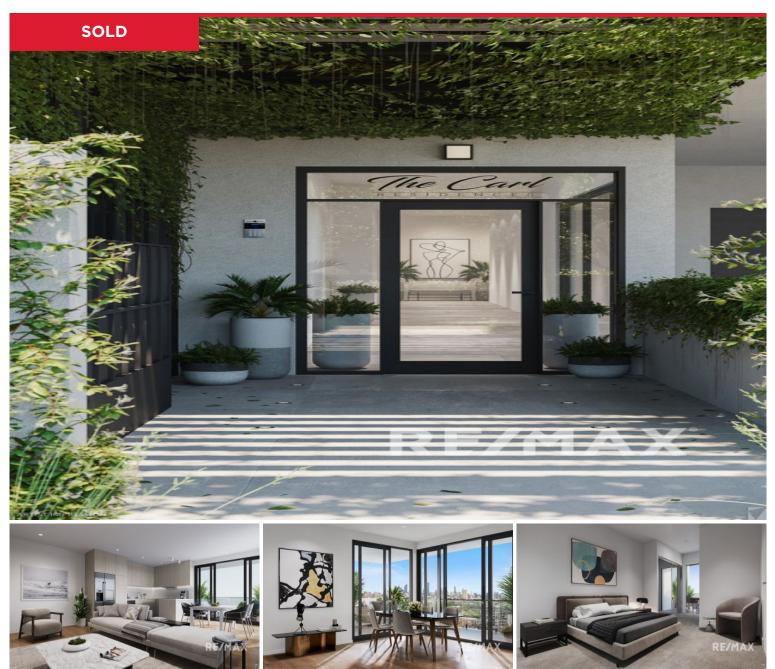

## 601/21-25 Carl Street, Woolloongabba

The Carl Residences exclusive one and two-bedroom apartments offer the most accessible lifestyle in Brisbane. On your doorstep are local amenities, cafes, restaurants, shopping centres and easy access to the Princess Alexandra and Mater Hospital precinct.

- ? LESS THAN 3KM TO THE CBD
- ? City views on the north side from level 4
- ? Sleek modern design offered in a demure and contrast colour scheme
- ? Spacious entertaining balconies
- ? Stylish modern kitchen and oversized bedrooms
- ? Air-conditioned and ceiling fans throughout...

Price: Undisclosed View: https://remaxexperience.com.au/6860005

David Cotterill M 0433 230 680

**RE/MAX** Experience

The Carl RESIDENCES

| INTERNAL AREA | - | 85m²              |
|---------------|---|-------------------|
| EXTERNAL AREA | ÷ | 47m <sup>2</sup>  |
| TOTAL AREA    | + | 132m <sup>2</sup> |