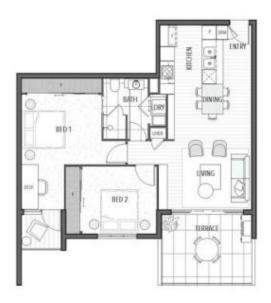

...

Price: Undisclosed

View: https://remaxexperience.com.au/6860015

David Cotterill M 0433 230 680

RE/MAX Experience

KEY LEGEND (NOT TO SCALE)

AREA SCHEDULE

INTERNAL AREA - 72m²
EXTERNAL AREA - 16m²
TOTAL AREA - 88m²

APARTMENT TYPE B2, LEVEL THREE - EIGHT, 21-25 CARL STREET, WOOLLONGABBA

The part of the pa