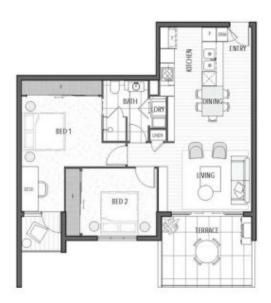

...

Price: Undisclosed

View: https://remaxexperience.com.au/6860108

David Cotterill M 0433 230 680

RE/MAX Experience

KEY LEGEND (NOT TO SCALE)

AREA SCHEDULE

INTERNAL AREA - 72m² EXTERNAL AREA - 16m² TOTAL AREA - 88m²

APARTMENT TYPE B2, LEVEL THREE - EIGHT, 21-25 CARL STREET, WOOLLONGABBA

The first from the control of a present of Communication of the Communic

**RF/MAX** Experience