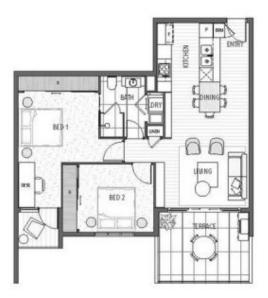

...

Price: Undisclosed

View: https://remaxexperience.com.au/6860189

David Cotterill M 0433 230 680

RE/MAX Experience

LEVEL 10 KEY LEGEND (NOT TO SCALE)

AREA SCHEDULE INTERNAL AREA - 72m² EXTERNAL AREA - 16m²

EXTERNAL AREA - 16m² TOTAL AREA - 88m²

APARTMENT TYPE B2, LEVEL TEN, 21-25 CARL STREET, WOOLLONGABBA

others Torrelate as a part out, All territors and as a regionate object organization proceeds and discount a days of the destinant or given the destinant of the transport of the destinant of the second of the sec