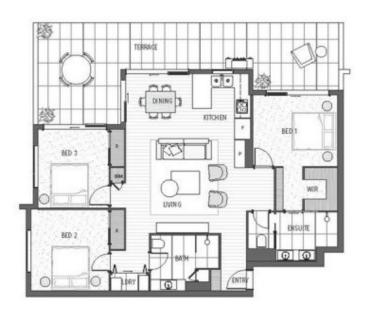

...

Price: Undisclosed

View: https://remaxexperience.com.au/6860191

David Cotterill M 0433 230 680

RE/MAX Experience

LEVEL 10 KEY LEGEND (NOT TO SCALE)

AREA SCHEDULE INTERNAL AREA - 108m²

EXTERNAL AREA - 40m² TOTAL AREA - 148m²

APARTMENT TYPE A5, LEVEL TEN, 21-25 CARL STREET, WOOLLONGABBA

Indiant Torrelay as exected a 2 painting. Althousans and are proposed individually proposed in each solid discounts and are of the destinative of the feeting or the pion while feeting and an approximate of the solid discounts and are find an approximate of the solid discounts and are find an approximate of the solid discounts and are find as a solid discounts and are for the soli