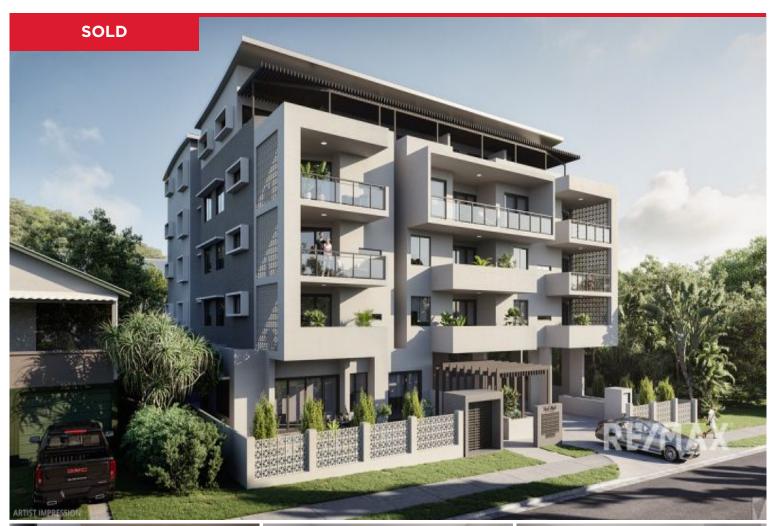

## 12/14-18 Wardle Street, Mount Gravatt East

Verde Monte is a 5-storey tower featuring 20 luxury apartments located In Brisbane's thriving suburb, Mount Gravatt East. With secure elevator access to all levels, Verde Monte introduces horizontality to vertical living with a modern fa?ade dramatic entrance, a residents' only rooftop terrace and large luxuriously appointed apartments in between. Providing multiple areas to entertain, relax and take in the views of the local area and beyond, the rooftop will also include a BBQ station, lounge area and gardens. Additionally, each home features two car parks.