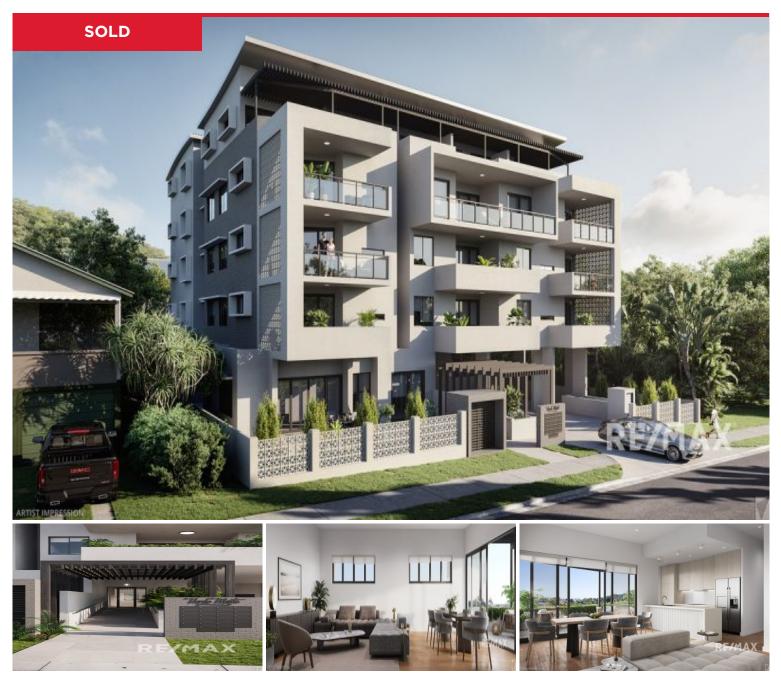

## 15/14-18 Wardle Street, Mount Gravatt East

Verde Monte is a 5-storey tower featuring 20 luxury apartments located In Brisbane's thriving suburb, Mount Gravatt East. With secure elevator access to all levels, Verde Monte introduces horizontality to vertical living with a modern fa?ade dramatic entrance, a residents' only rooftop terrace and large luxuriously appointed apartments in between. Providing multiple areas to entertain, relax and take in the views of the local area and beyond, the rooftop will also include a BBQ station, lounge area and gardens. Additionally, each home features two car parks.

This location is close to all the shops, restaurants and conveniences of the suburb. For those into living an active lifestyle, these homes are only steps from parks, Mount Gravatt...

Price: Undisclosed View: https://remaxexperience.com.au/6860747