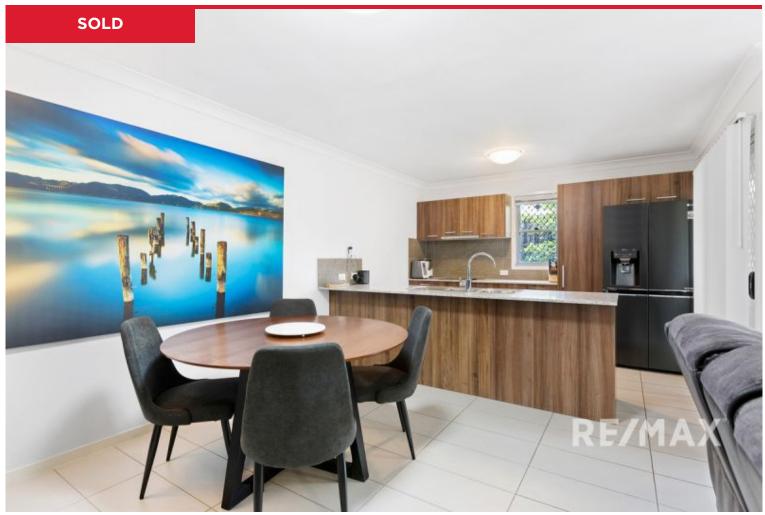

Upon entry, you are immediately greeted with a light-filled spacious open plan living/dining area which seamlessly merges onto the private undercover patio area - perfect for entertaining family and friends all year round.

The generously appointed kitchen will inspire culinary creations with plenty of preparation and cupboard space, BOSCH stainless-steel appliances, plumbed waterline refrigerator connections and marble stone benchtops which stretch across the kitchen with an expansive ben...