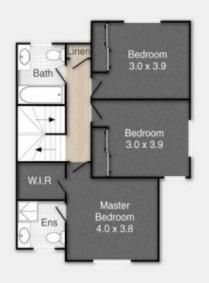

ce, it is suited to any growing family or astute investor that appreciates great opportunity.

Upon entry, you are immediately greeted with a light-filled spacious open plan living/dining area which seamlessly merges onto the private undercover patio area - perfect for entertaining family and friends all year round.

The generously appointed kitchen will inspire culinary creations with plenty of preparation and cupboard space, BOSCH stainless-steel appliances, plumbed waterline refrigerator connections and marble stone benchtops which stretch across the kitchen with an expansive ben...







**Price:** \$541,000

View: https://remaxexperience.com.au/6886343

The DC Team M 0431048651

RE/MAX Experience

## 57/40 Lakefield Place, Runcorn

3 Bed | 2 Bath | 2 Car

## **RF/MAX** Experience





**GROUND FLOOR** 

FIRST FLOOR