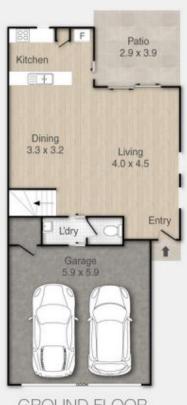

lace, it is suited to any growing family or astute investor that appreciates great opportunity.

Upon entry, you are immediately greeted with a light-filled spacious open plan living/dining area which seamlessly merges onto the private undercover patio area - perfect for entertaining family and friends all year round.

The generously appointed kitchen will inspire culinary creations with plenty of preparation and cupboard space, BOSCH stainless-steel appliances, plumbed waterline refrigerator connections and marble stone benchtops which stretch across the kitchen with an expansive ben...







**Price:** \$541,000

View: https://remaxexperience.com.au/6886343

The DC Team M 0431048651

RE/MAX Experience

## 57/40 Lakefield Place, Runcorn

3 Bed | 2 Bath | 2 Car

## **RF/MAX** Experience





**GROUND FLOOR** 

FIRST FLOOR