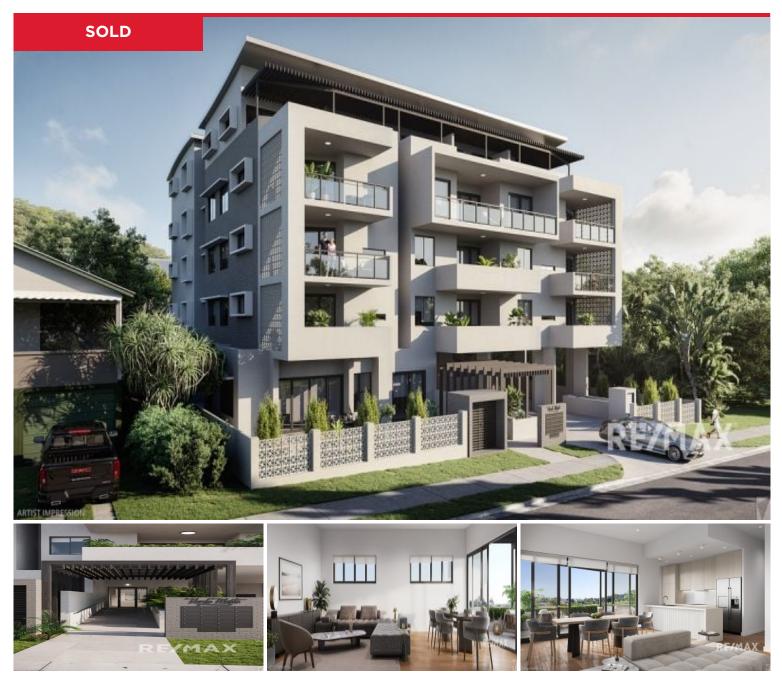

## 20/14-18 Wardle Street, Mount Gravatt East

Verde Monte is a 5-storey tower featuring 20 luxury apartments located In Brisbane's thriving suburb, Mount Gravatt East. With secure elevator access to all levels, Verde Monte introduces horizontality to vertical living with a modern fa?ade dramatic entrance, a residents' only rooftop terrace and large luxuriously appointed apartments in between. Providing multiple areas to entertain, relax and take in the views of the local area and beyond, the rooftop will also include a BBQ station, lounge area and gardens. Additionally, each home features two car parks.

This location is close to all the shops, restaurants and conveniences of the suburb. For those into living an active lifestyle, these homes are only steps from parks, Mount Gravatt...

Price: Undisclosed View: https://remaxexperience.com.au/6938373