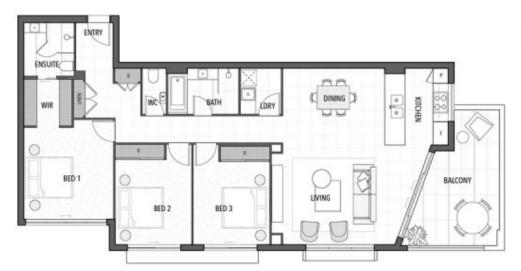

## 2/14-18 Wardle Street, Mount Gravatt East

Positioned on level one of the Stunning and brand new Verde Monte development, this apartment is one of just 20 lots in the complex and is ideally suited to the buyer looking for more space, exclusivity and luxury. With secure access to the building and car parking, Verde Monte introduces a modern fa?ade and an easily accessible entrance plus a residents' only rooftop terrace. Providing several areas to entertain, relax and take in the views of the local area and beyond, the rooftop will also include a BBQ station, lounge area and gardens. Additionally, the property home features two car parks. Entering the apartment, you'll instantly recognise the quality and space throughout the property. Featuring three spacious built-in bedrooms including a king-sized main with walk-i...

## Ve<u>rde Mo</u>nte

LVL 1 KEY LEGEND (NOT TO SCALE)

AREA SCHEDULE

INTERNAL AREA - 119m² EXTERNAL AREA - 18m² TOTAL AREA - 137m<sup>2</sup>

APARTMENT 02, LEVEL 1, 14-18 WARDLE ST, MOUNT GRAVATT EAST