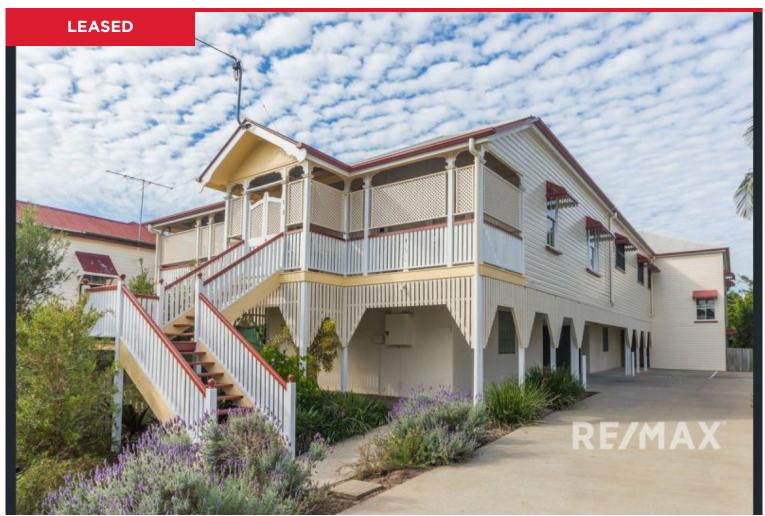

## 3/13 Lilly Street, Stones Corner

Located close to the border of Greenslopes and Coorparoo, this three-bedroom apartment is positioned in a block of only four apartments, within a stylish converted Queenslander. The airy open-plan living area is air-conditioned and opens to a private balcony. The modern kitchen is cleverly designed to also open to the balcony, making entertaining an absolute breeze.

Price: LEASED

View: https://remaxexperience.com.au/7010334

**Leasing Team** M 0435 718 695

**RE/MAX** Experience