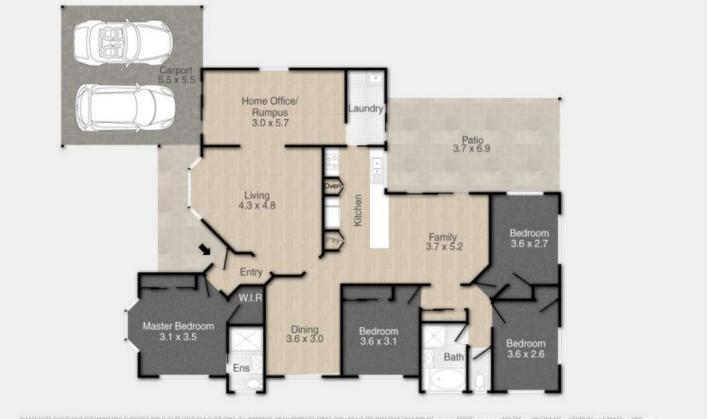

## 1 Snowbird Place, Wishart

This beautiful low-set 4-bedroom family home is the perfect unrivalled blend of seamless family living and privacy. Ideally positioned, Snowbird Place is close to Wishart shopping village and has easy access to the Gateway and Pacific motorway entry. It's also within the catchment for Brisbane's highest achieving public high school Mansfield High. Wishart State Primary School and Brisbane Adventist College are also within the catchment.

## 1 Snowbird Place, Wishart

4 Bed | 2 Bath | 2 Car | 695m2 Block