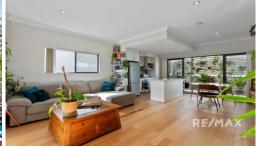

This home features an expansive living, dining and kitchen area which flows seamlessly to the dual covered decks. The well-equipped kitchen, highly functional in design, features ample lower and upper cabinets plus modern stainless-steel appliances.

Venture upstairs and appreciate the two spacious bedrooms which are separated by a modern ...

**Price:** \$590,000

View: https://remaxexperience.com.au/7051863

The DC Team M 0431048651

RE/MAX Experience

Lower Level