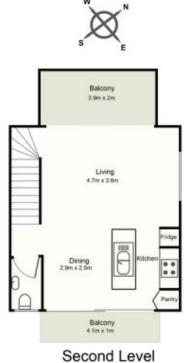

This home features an expansive living, dining and kitchen area which flows seamlessly to the dual covered decks. The well-equipped kitchen, highly functional in design, features ample lower and upper cabinets plus modern stainless-steel appliances.