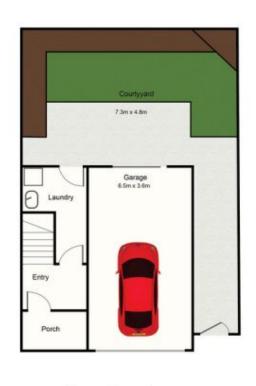

internal Area: 119m² Courtyard: 32m² Total Area: 199.5m²

17/47 Franklin Street, Annerley

**RE/MAX** Experience