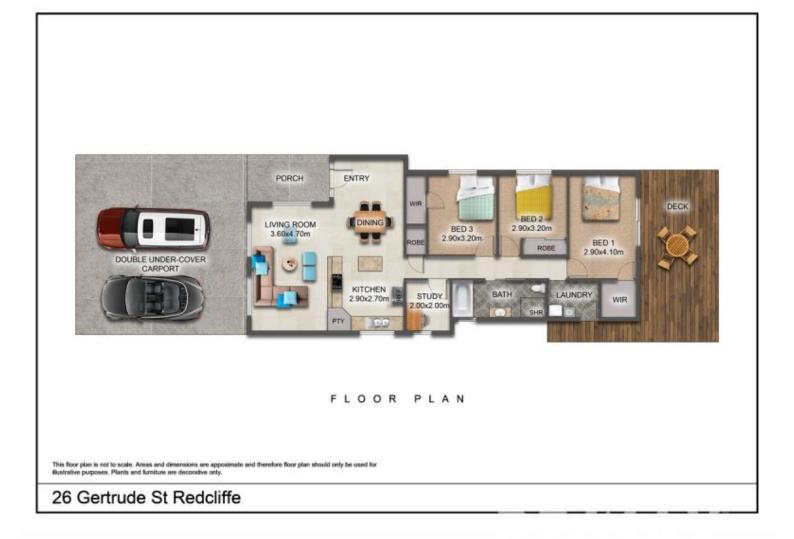

Live in, land bank or rent out.

Situated on a level 405m2 allotment, this beautiful home features a large air-conditioned & central kitchen / living / dining area that can host the whole family with room to spare. There are three generously sized bedrooms, of which the master is the standout and includes a private access point to the large rear deck. The renovated bathroom has separate bath and shower facilities, which is perfect for young families.

Externally, a large wrap-around deck a...

Price: \$540,000 View: https://remaxexperience.com.au/7155488

Daniel Scanlan M 0409 268 874

BK Trivedi 0477 372 263

**RE/MAX** Experience