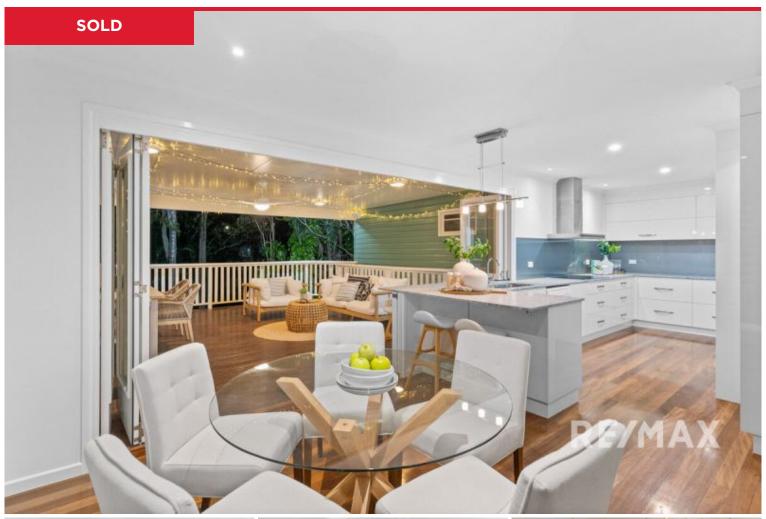

## **62 Gilliver Street, Mount Gravatt East**

Renovated family home located in Mount Gravatt East's best

This beautifully renovated four bedroom home sits proudly on it's elevated 797sgm corner allotment and takes full advantage of the surrounding treescape that this pocket is famous for. Enjoy a true suburban paradise with 13 acres of bushland at the end of your family-friendly cul de sac and be just 11ks to the CBD! Savvy buyers who appreciate unrivalled privacy this close to great amenities should inspect and make an offer.

The showpiece of this property is the central kitchen / living / dining / entertaining areas which includes a private courtyard and large covered deck all on one level. Offering an...

**Price:** \$1,035,000