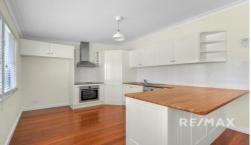

## 23 Clausen Street, Mount Gravatt East

As you walk in you are immediately wowed by the gorgeous polished, timber floorboards that flow effortlessly throughout the entire property.

Heading into the free-flowing open plan lounge and dining areas you will notice that they both have ceiling fans and an air conditioner to keep you cool in those warmer months to come. Into the kitchen you will find all the storage space you could wish for and plenty of bench space to create all the culinary delights your heart desires.