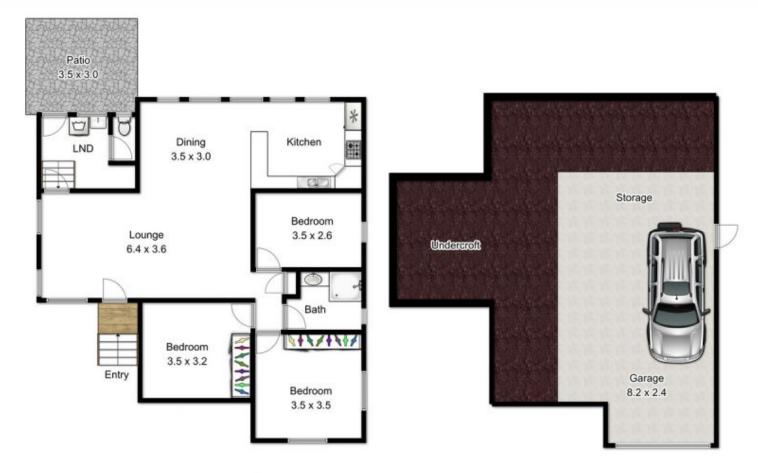

## 23 Clausen Street, Mount Gravatt East

Internal Area : 90 sqm External Area : 12 sqm Garage Area : 41 sqm Total Area : 143 sqm

White very etimple has been made to create the extractory of the floor plan contented has, measurement of door, many or of contented has a resolution of door, and the floor plan of the floor plan or approximate in the floor plan of door, and the floor plan of the