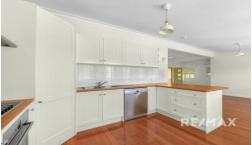

## 23 Clausen Street, Mount Gravatt East

As you walk in you are immediately wowed by the gorgeous polished, timber floorboards that flow effortlessly throughout the entire property.

Heading into the free-flowing open plan lounge and dining areas you will notice that they both have ceiling fans and an air conditioner to keep you cool in those warmer months to come. Into the kitchen you will find all the storage space you could wish for and plenty of bench space to create all the culinary delights your heart desires.