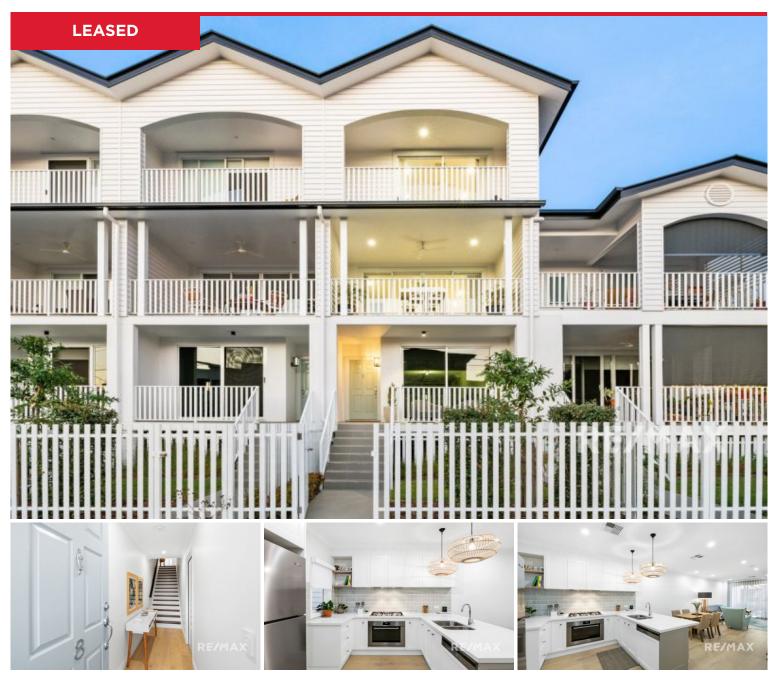

## 8/19 Nicklin Street, Coorparoo

From the traditional gabled roof to the delicate lines of the picket fence, this stunning Hampton's inspired townhome enhances the surrounding established heritage precinct. Intricate detailing, such as the soft chintz hue of the front entry door, creates a warmth that flows throughout the property, enriching your time at home. Architecturally imagined from the outside in, this near new townhome brings an elegant, contemporary take on a traditional style, seamlessly complementing the surrounding established heritage precinct. Inspired by the timeless Hampton's inspired aesthetic. A stylish kitchen features stainless steel ILVE appliances, including a 75cm gas cooktop and electric oven, undermount rangehood and semi-integrated dishwasher. Fusing together the finest features of timeless profiled cabinetry in soft tones adjoining stone benchtops and feature til...