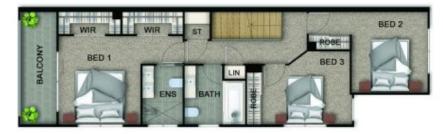

## AREA SUMMARY

| INTERNAL<br>PORCH, BALCONY |      |
|----------------------------|------|
|                            |      |
| TOTAL                      | 223m |

Indicative only. Subject to Variations in accordance with the Contract Terms. See Identification Plan contained in the Disclosure Documents for area(s). Version 06.07.2018.

SECOND FLOOR

FIRST FLOOR

GROUND FLOOR