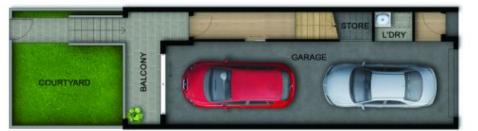

tchen features stainless steel ILVE appliances, including a 75cm gas cooktop and electric oven, undermount rangehood and semi-integrated dishwasher. Fusing together the finest features of timeless profiled cabinetry in soft tones adjoining stone benchtops and feature til...



Price: LEASED View: https://remaxexperience.com.au/7201264

Leasing Team M 0435 718 695

**RE/MAX** Experience

## FINCH ROW

## TOWNHOME EIGHT

## AREA SUMMARY

| INTERNAL<br>PORCH, BALCONY |      |
|----------------------------|------|
|                            |      |
| TOTAL                      | 223m |



Indicative only. Subject to Variations in accordance with the Contract Terms. See Identification Plan contained in the Disclosure Documents for area(s). Version 06.07.2018.



SECOND FLOOR



FIRST FLOOR



GROUND FLOOR