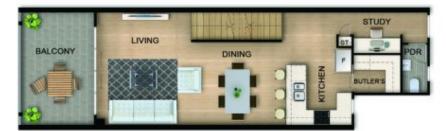

## AREA SUMMARY

| INTERNAL<br>PORCH, BALCONY |      |
|----------------------------|------|
|                            |      |
| TOTAL                      | 223m |

Indicative only. Subject to Variations in accordance with the Contract Terms. See Identification Plan contained in the Disclosure Documents for area(s). Version 06.07.2018.

SECOND FLOOR

FIRST FLOOR

GROUND FLOOR