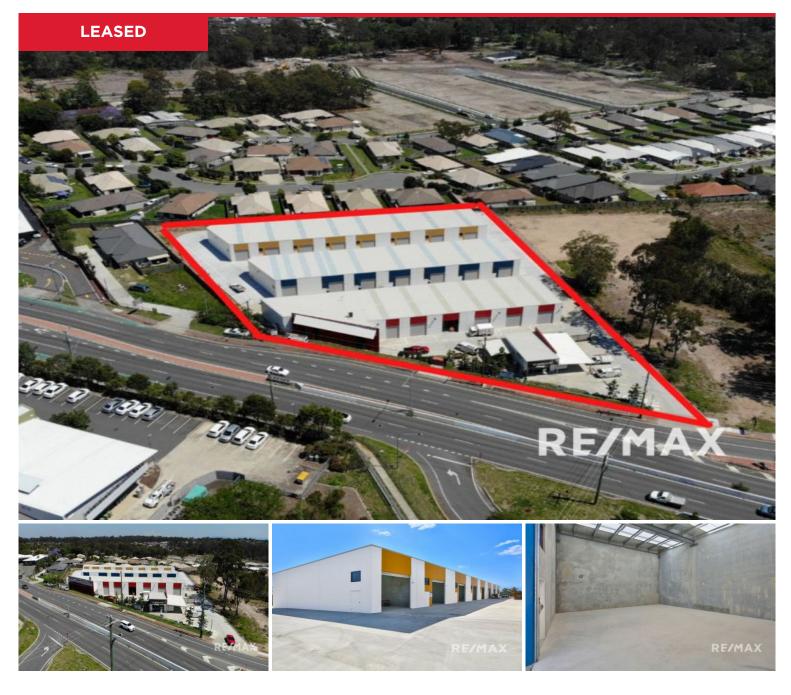

## Shed 304/21 Middle Road, Hillcrest

This light-commercial zoned shed lends itself to a variety of uses, a place to run your business from, man cave, she shed or simply some overflow storage for your home.

31 minutes from Brisbane CBD, 24 mins to Logan CBD and 36 mins to Ipswich CBD, shed 304 at ?Commercial & Domestic? is centrally located with great transport options for busy businesses looking to service all surrounding areas from a secure and gated base.

This complex is highly sought after and is a unique setup with a full-time food business located at the entrance. Full of thriving businesses, the complex has a great community atmosphere. Landlord is flexible on terms so please get in touch with the agent to find out more. ... Price: \$1650 per month
View: https://remaxexperience.com.au/7210332