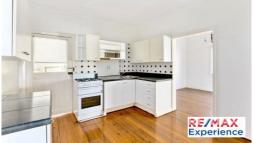

## 78 Overend Street, Norman Park

Entering the well-appointed sunroom, you are immediately welcomed into the heart of this home with stunning timber floors carrying you throughout.

This cosy home offers open-plan living, a spacious kitchen, a separate indoor laundry with room to double as storage and three generously sized bedrooms.