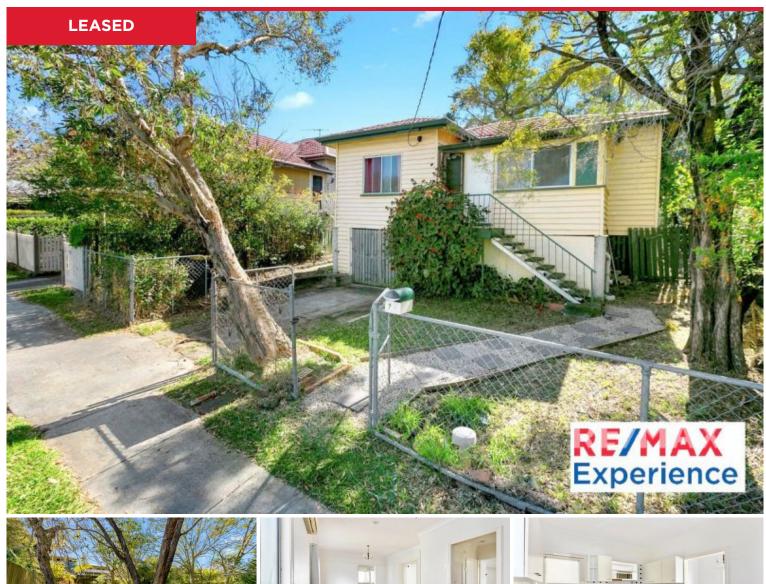

## 78 Overend Street, Norman Park

Entering the well-appointed sunroom, you are immediately welcomed into the heart of this home with stunning timber floors carrying you throughout.

This cosy home offers open-plan living, a spacious kitchen, a separate indoor laundry with room to double as storage and three generously sized bedrooms.

If spending your time outdoors is more your style, then the fully secure spacious front and back yard will provide ample space for all those fun summer activities. Or take a leisurely stroll across the road to the delicious Poets Corner Coffee shop & restaurant.