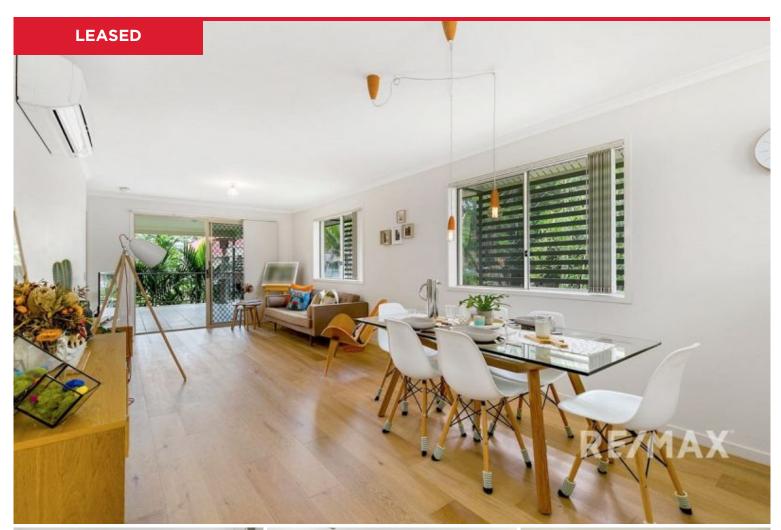

## 6/14 Dudley Street, Annerley

Positioned in a highly sought-after location only a short walk to everything. With an automatic single lock-up garage, you walk along the timber walkway to your private entry, with the unit positioned in the North East corner of the complex. This immaculately presented and well-appointed unit boasts two generous bedrooms with built-in robes, Master with Ensuite, large open plan tiled and air-conditioned living area opening onto your own private, oversized, undercover outdoor entertaining area and a well-appointed kitchen with ample bench and cupboard space.

Property Features:

? Air-Conditioning ...

...

Price: LEASED

View: https://remaxexperience.com.au/7269570

Leasing Team M 0435 718 695

RE/MAX Experience

INT: 82 m² EXT: 28 m²