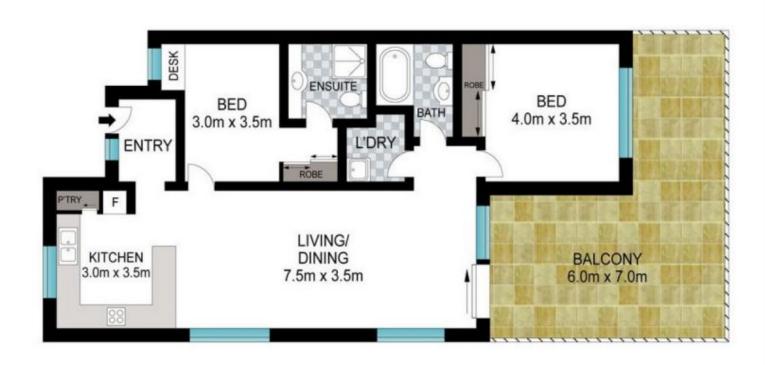

## 6/14 Dudley Street, Annerley

Positioned in a highly sought-after location only a short walk to everything. With an automatic single lock-up garage, you walk along the timber walkway to your private entry, with the unit positioned in the North East corner of the complex. This immaculately presented and well-appointed unit boasts two generous bedrooms with built-in robes, Master with Ensuite, large open plan tiled and air-conditioned living area opening onto your own private, oversized, undercover outdoor entertaining area and a well-appointed kitchen with ample bench and cupboard space.

Property Features:

? Air-Conditioning ...

...

Price: LEASED

View: https://remaxexperience.com.au/7269570

Leasing Team M 0435 718 695

RE/MAX Experience

INT: 82 m² EXT: 28 m²

Scale in metres. Indicative only, Dimensions are approximate. All information contained herein is gathered from sources we believe to be reliable. However, we cannot guarantee its accuracy and interested persons should rely on their own enquire.

6/14 Dudley Street, Annerley