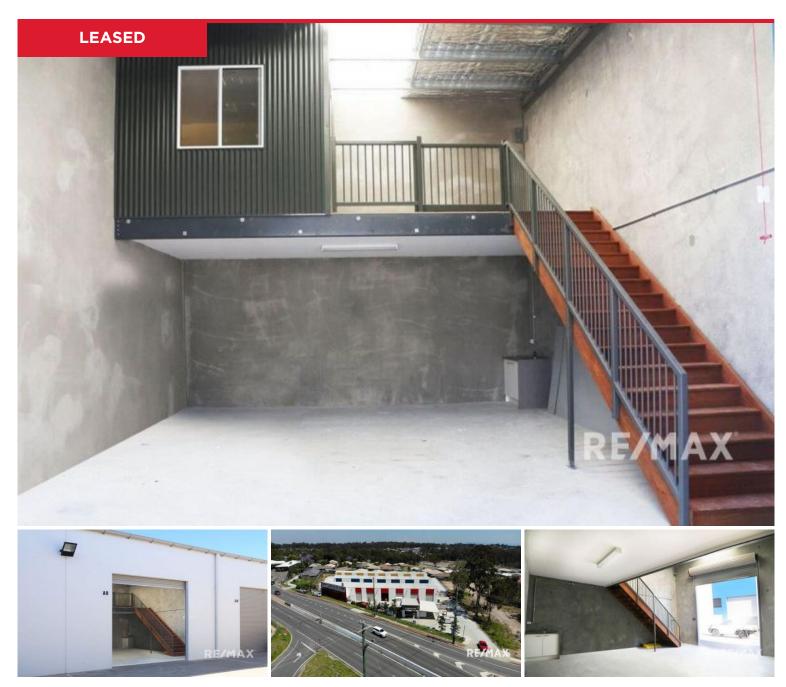

## Shed 109/21 Middle Road, Hillcrest

This storage shed lends itself to a variety of uses, man cave, she shed, car, caravan, boat, jet ski storage or simply some overflow for your home.

31 minutes from Brisbane CBD, 24 mins to Logan CBD and 36 mins to Ipswich CBD, shed 109 at ?Commercial & Domestic? is centrally located with great transport options for busy businesses looking to service all surrounding areas from a secure and gated base.

This complex is highly sought after and is a unique setup with a full-time food business located at the entrance. Offering a mix of thriving businesses and storage units, the complex has a great community atmosphere. Landlord is flexible on terms so please get in touch with the agent to find out more....