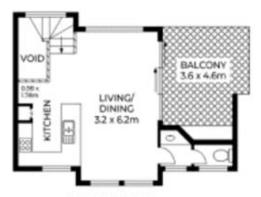

Upstairs on the top floor is the entertainer's delight with an open plan living/dining are...

Price: LEASED

View: https://remaxexperience.com.au/7316246

**Leasing Team** M 0435 718 695

**RE/MAX** Experience

UPPER LEVEL

MIDDLE LEVEL

LOWER LEVEL

APPROX. INT: 140m2 BALCONY: 16m2 PATIO: 5m2

NORTH