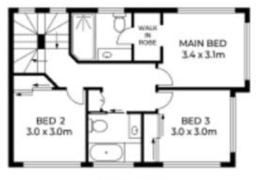

The first floor is dedicated to the extremely spacious remote double garage and internal laundry so you will have ample space to securely store all your worldly possessions.

The second floor is the home for all things slumber. With 3 generously sized carpeted bedrooms, the 2 smaller both with fans and built-in wardrobes. The master boasts its own Ensuite and walk-through wardrobe.

UPPER LEVEL

MIDDLE LEVEL

LOWER LEVEL

APPROX. INT: 140m2 BALCONY: 16m2 PATIO: 5m2

NORTH