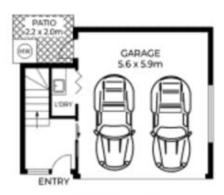

The first floor is dedicated to the extremely spacious remote double garage and internal laundry so you will have ample space to securely store all your worldly possessions.

The second floor is the home for all things slumber. With 3 generously sized carpeted bedrooms, the 2 smaller both with fans and built-in wardrobes. The master boasts its own Ensuite and walk-through wardrobe.

UPPER LEVEL

MIDDLE LEVEL

LOWER LEVEL

APPROX. INT: 140m2 BALCONY: 16m2 PATIO: 5m2

NORTH