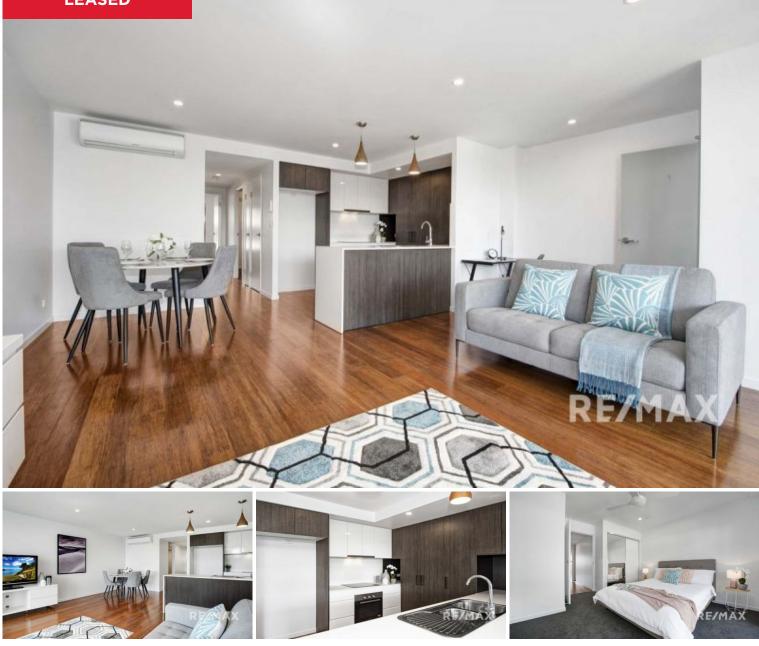

## 5/28 Wattle Avenue, Carina

Architect-designed, this stylish well-appointed residence offers a bright north-facing living area and a private entertaining balcony and courtyard.

Modern charcoal tiling and carpets contrast with crisp white walls and stone bench tops, while bamboo flooring brings warmth to the interior living spaces.

Benefits are air-conditioning, European kitchen appliances and energy-efficient LED downlights, in addition to secure building access, parking garage and intercom.

Take advantage of the complex's central, yet peaceful location just steps away from Carina's main shopping precinct, cafes and eateries, health and fitness amenities, parkland and express bus services. ...