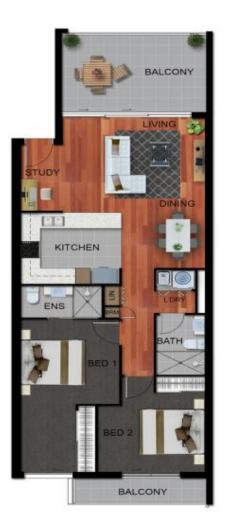

## 5/28 Wattle Avenue, Carina

Architect-designed, this stylish well-appointed residence offers a bright north-facing living area and a private entertaining balcony and courtyard.

Modern charcoal tiling and carpets contrast with crisp white walls and stone bench tops, while bamboo flooring brings warmth to the interior living spaces.

Benefits are air-conditioning, European kitchen appliances and energy-efficient LED downlights, in addition to secure building access, parking garage and intercom.

Take advantage of the complex's central, yet peaceful location just steps away from Carina's main shopping precinct, cafes and eateries, health and fitness amenities, parkland and express bus services. ...