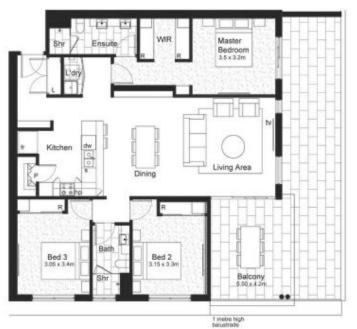

# 3 BEDROOM 2 BATH

# APARTMENT TYPE 3D

#### APARTMENT SUMMARY

| APT No. | INT               | EXT              | TOTAL             |
|---------|-------------------|------------------|-------------------|
| 46      | 116m <sup>3</sup> | 44m <sup>2</sup> | 160m <sup>2</sup> |
| 50      | 116m <sup>1</sup> | 44m2             | 160m <sup>2</sup> |

### FEATURES

FEATURES
Large Tractional Balcony
Timber Booring to Living Areas
Stainless Stoel Appliances
Ducted Air Conditioning
Generous Sized Bedrooms
900mm wide Krischen Servery Bench
Walk-In Robe to Master Bedroom
Walk-In Pa