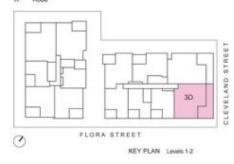

Price: Undisclosed

View: https://remaxexperience.com.au/7347256

David Cotterill M 0433 230 680



Daniel Scanlan 0409 268 874

RE/MAX Experience



# 3 BEDROOM 2 BATH

# APARTMENT TYPE 3D

#### APARTMENT SUMMARY

| APT No. | INT               | EXT              | TOTAL             |
|---------|-------------------|------------------|-------------------|
| 46      | 116m <sup>3</sup> | 44m <sup>2</sup> | 160m <sup>2</sup> |
| 50      | 116m <sup>1</sup> | 44m2             | 160m <sup>2</sup> |

### FEATURES

FEATURES
Large Tractional Balcony
Timber Booring to Living Areas
Stainless Stoel Appliances
Ducted Air Conditioning
Generous Sized Bedrooms
900mm wide Krischen Servery Bench
Walk-In Robe to Master Bedroom
Walk-In Pa

| L. | Linen  |
|----|--------|
| p  | Pantry |
| 0  | Doha   |









Rev - Marketing Issue 01.09.2019