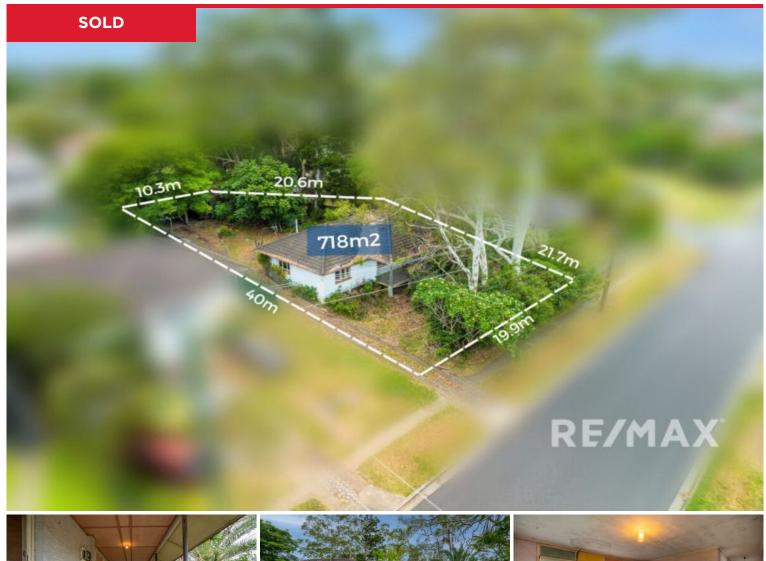

## 142 Wishart Road, Upper Mount Gravatt

Auction Location: ON-SITE

This charming stucco post war home in the heart of Upper Mount Gravatt must be sold as circumstances force sale. 142 Wishart Road offers savvy buyers a fantastic opportunity to add enormous value, either by renovating or rebuilding on this elevated 718m2 block with its commanding twenty metre street frontage.

The existing house sits proudly on the block and has a view

**Price:** \$720,000

View: https://remaxexperience.com.au/7380333

**Daniel Scanlan** M 0409 268 874

**BK Trivedi** 0477 372 263

RE/MAX Experience