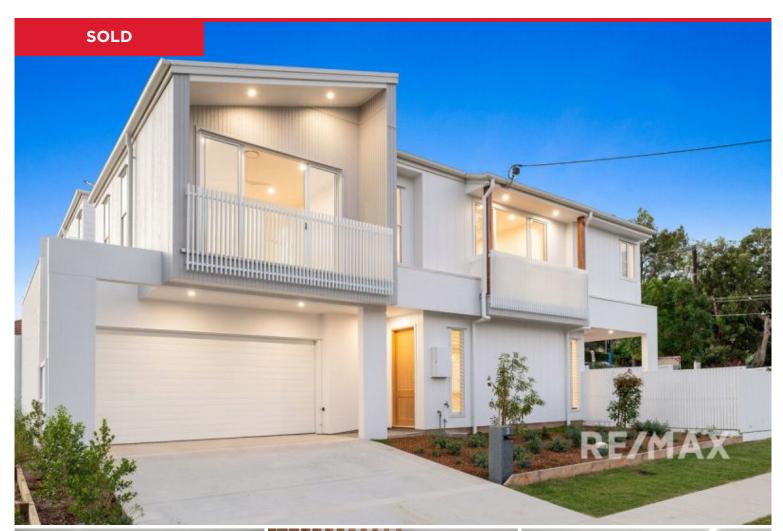

## 3 Blacket Street, Annerley

Brand new and architecturally designed home with aesthetics, superior quality, and convenience in mind, this luxury small-lot residence is located in a peaceful, prestigious and family-friendly location.

The ground floor of the home is defined by rich finishes at every turn including matt oak flooring, 2.7 metre-high ceilings and expansive glass sliding doors connecting inside and out. The bespoke kitchen is a standout with Caesarstone benchtops, 2 pac cabinets, feature lighting and Bosch appliances including an induction cooktop, pyrolytic oven and integrated dishwasher.