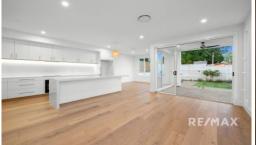

The ground floor of the home is defined by rich finishes at every turn including matt oak flooring, 2.7 metre-high ceilings and expansive glass sliding doors connecting inside and out. The bespoke kitchen is a standout with Caesarstone benchtops, 2 pac cabinets, feature lighting and Bosch appliances including an induction cooktop, pyrolytic oven and integrated dishwasher.