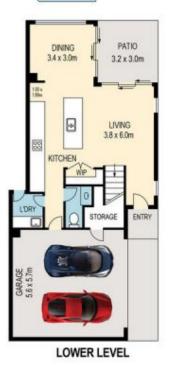

The ground floor of the home is defined by rich finishes at every turn including matt oak flooring, 2.7 metre-high ceilings and expansive glass sliding doors connecting inside and out. The bespoke kitchen is a standout with Caesarstone benchtops, 2 pac cabinets, feature lighting and Bosch appliances including an induction cooktop, pyrolytic oven and integrated dishwasher.

Adding to the liveability of the home are separate lounge and dining rooms, full-size laun...

**Price:** \$1,395,000

View: https://remaxexperience.com.au/7414106

**David Cotterill** M 0433 230 680

RE/MAX Experience

internal 195eqm external 30sqm total 225sqm

3 BLACKET STREET

Created by RealScope® www.realscope.com.au