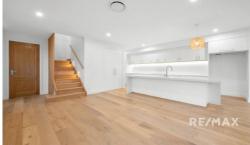

The ground floor of the home is defined by rich finishes at every turn including matt oak flooring, 2.7 metre-high ceilings and expansive glass sliding doors connecting inside and out. The bespoke kitchen is a standout with Caesarstone benchtops, 2 pac cabinets, feature lighting and Bosch appliances including an induction cooktop, pyrolytic oven and integrated dishwasher.

Adding to the liveability of the home are separate lounge and dining rooms, full-size laun...

**Price:** \$1,395,000

View: https://remaxexperience.com.au/7414106

**David Cotterill** M 0433 230 680

RE/MAX Experience