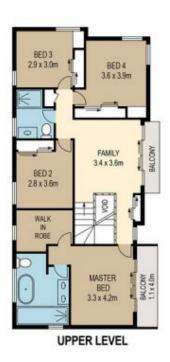

The ground floor of the home is defined by rich finishes at every turn including matt oak flooring, 2.7 metre-high ceilings and expansive glass sliding doors connecting inside and out. The bespoke kitchen is a standout with Caesarstone benchtops, 2 pac cabinets, feature lighting and Bosch appliances including an induction cooktop, pyrolytic oven and integrated dishwasher.

Adding to the liveability of the home are separate lounge and dining rooms, full-size laun...

**Price:** \$1,395,000

View: https://remaxexperience.com.au/7414106

**David Cotterill** M 0433 230 680

RE/MAX Experience

internal 195eqm external 30sqm total 225sqm

3 BLACKET STREET

Created by RealScope® www.realscope.com.au