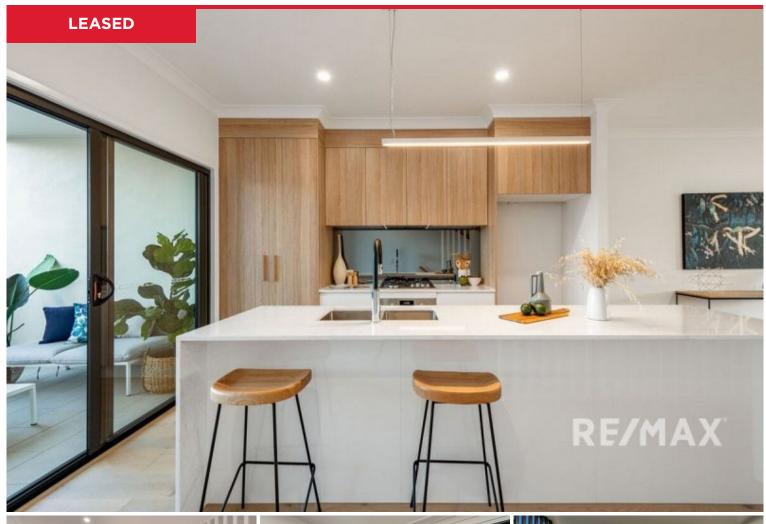

The second level boasts a stunning kitchen with ample bench and storage space and open-plan living and dining areas all of which are adequately cooled with ducted air-conditioning.

This level also presents a covered patio that connects down to your private courtyard to create a connected indoor/outdoor area.