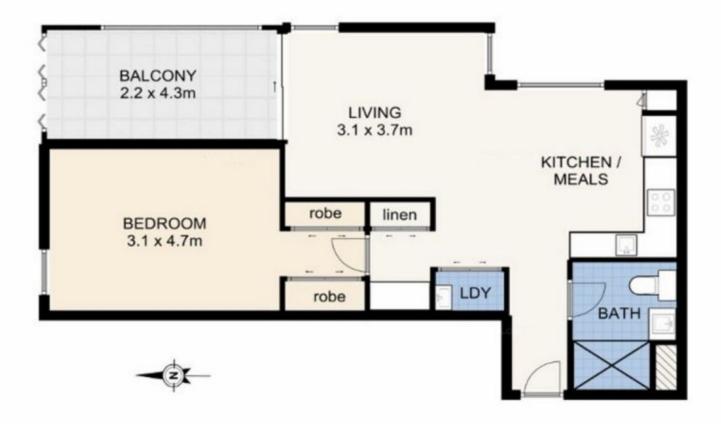

Internally, the apartment features a generous floorplan with an enclosed balcony, an ideal space for a home office or a second multi-purpose room. The modern kitchen is equipped with brand name appliances including gas cooktop, dishwasher and ample storage.

An oversized bedroom offers plenty of cupboard space with an additional study area close at hand.

A rooftop entertainment terrace boasts a large barbeque and lounge area, the ideal place to relax, with views of the city, Brisbane River and surrounding suburbs. Additional amenit...