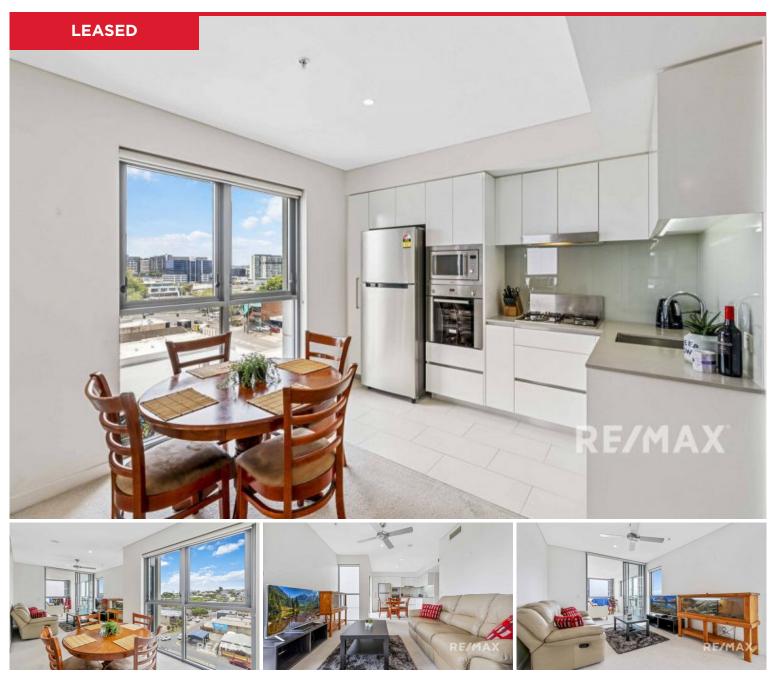

## 610/35 Campbell Street, Bowen Hills

This one bedroom apartment, located on level 6 of Madison Heights, has been designed and built for those who appreciate the finer things that inner-city living offers.

Internally, the apartment features a generous floorplan with an enclosed balcony, an ideal space for a home office or a second multi-purpose room. The modern kitchen is equipped with brand name appliances including gas cooktop, dishwasher and ample storage.

An oversized bedroom offers plenty of cupboard space with an additional study area close at hand.

A rooftop entertainment terrace boasts a large barbeque and lounge area, the ideal place to relax, with views of the city, Brisbane River and surrounding suburbs. Additional amenit...