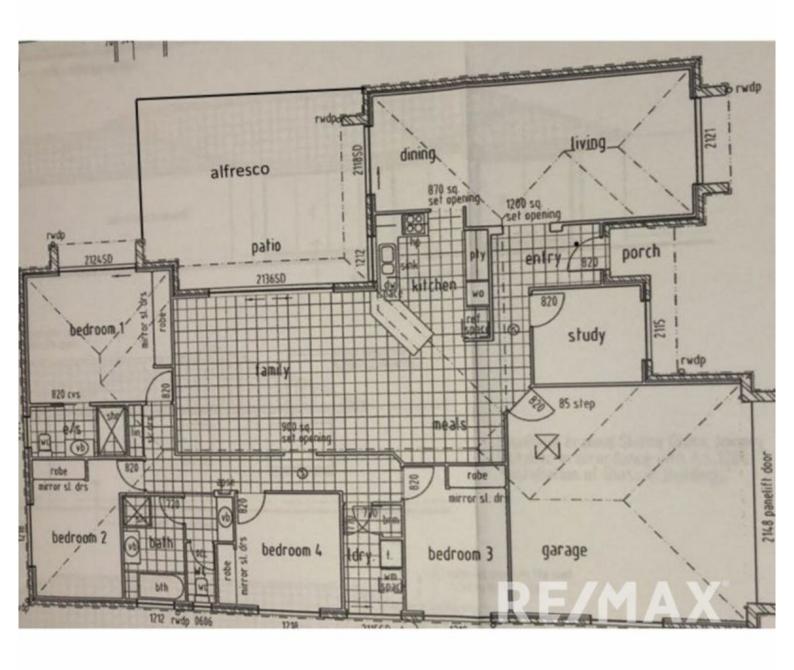

## 9 Churchill Circuit, Banyo

Looking for a beautiful and spacious home in the peaceful suburb of Banyo? Look no further than 9 Churchill Circuit! This stunning property boasts four bedrooms + study, two bathrooms, and an open plan living and dining area that is perfect for entertaining guests or relaxing with family. The kitchen features modern appliances and ample storage space, while the bedrooms are generously sized and filled with natural light.

Outside, the property features a large backyard with plenty of room for children and pets to play. There is also a covered outdoor entertainment area that is perfect for BBQs and gatherings with friends and family....