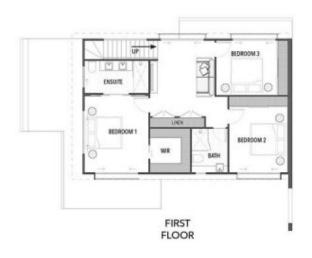

Ambient and open, this residence is oriented to welcome natural light and airflow. The kitchen is designed to form the heart of the thoughtful, open plan design, seamlessly connecting the dining, living and open terrace space. The second level will feature three spacious bedrooms, the master boasting an ensuite & walk-in robe....

## TOWNHOME 6, 33 CAMBRIDGE ST, CARINA HEIGHTS : 3 ≠ 2 € 2

Doctores. These plans parameterial is a guide serie all distractions and were an approximate only and major accurately expensed the solub distractions and sees at the develope of the space within them and the public that proper plans of the public conditions are the frequency could be proper plans of the public conditions and the frequency could be proper plans of the public conditions and the frequency could be proper plans of the public control of the public conditions and the first proper plans of the public conditions are the public conditions and the public conditions are the public conditions are the public conditions are the public conditions and the public conditions are the pu