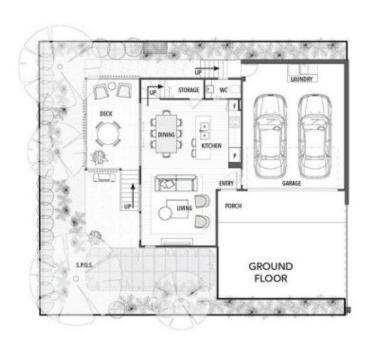

Ambient and open, this residence is oriented to welcome natural light and airflow. The kitchen is designed to form the heart of the thoughtful, open plan design, seamlessly connecting the dining, living and open terrace space. The second level will feature three spacious bedrooms, the master boasting an ensuite & walk-in robe....

## TOWNHOME 6, 33 CAMBRIDGE ST, CARINA HEIGHTS : 3 ≠ 2 € 2

Doctores. These plans parameterial is a guide serie all distractions and were an approximate only and major accurately expensed the solub distractions and sees at the develope of the space within them and the public that proper plans of the public conditions are the frequency could be proper plans of the public conditions and the frequency could be proper plans of the public conditions and the frequency could be proper plans of the public control of the public conditions and the first proper plans of the public conditions are the public conditions and the public conditions are the public conditions are the public conditions are the public conditions and the public conditions are the pu