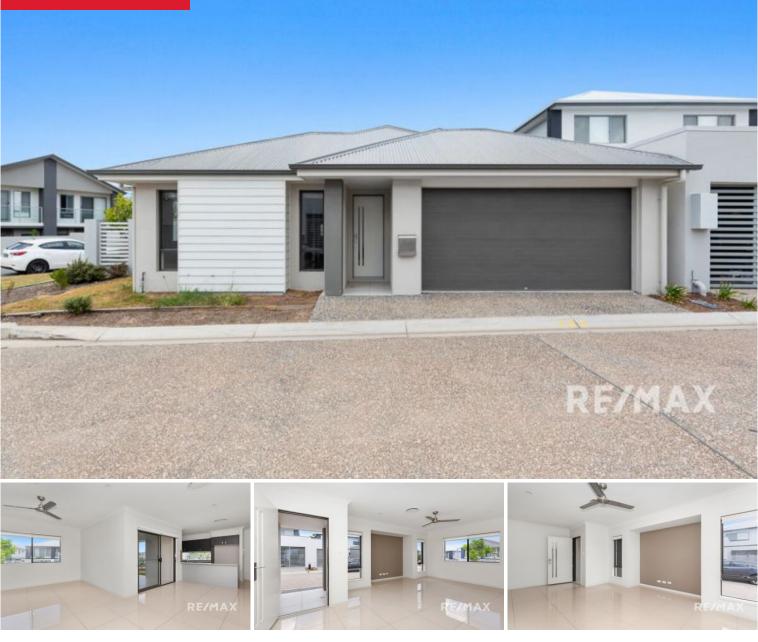

## 134 Cooper Crescent, Rochedale

Enjoy this stunning modern, low set and very spacious home in the new Rochedale Estates.

An open plan design with modern quality appliances, stone benchtops, and loads of kitchen cupboard space.

There is a separate lounge and dining rooms, both light and breezy.

Three generous sized bedrooms, all with ceiling fans. The master bedroom has an ensuite and there is a second large family bathroom.

Featuring a generous size courtyard that runs the full depth of the house and wraps around to the rear, including a covered patio at the side. ...