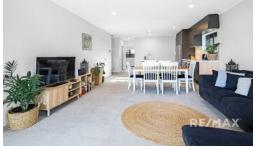

Elegant in its design, this one-year-old property delivers a spacious interior with quality finishes. 3 over-sized bedrooms feature an abundance of storage and natural light. The master bedroom offers a generous sized walk-in-robe and ensuite, while the main bathroom features a bathtub. The modern kitchen boasts 60mm stone benchtops and European appliances with the special addition of an integrated wine fridge.