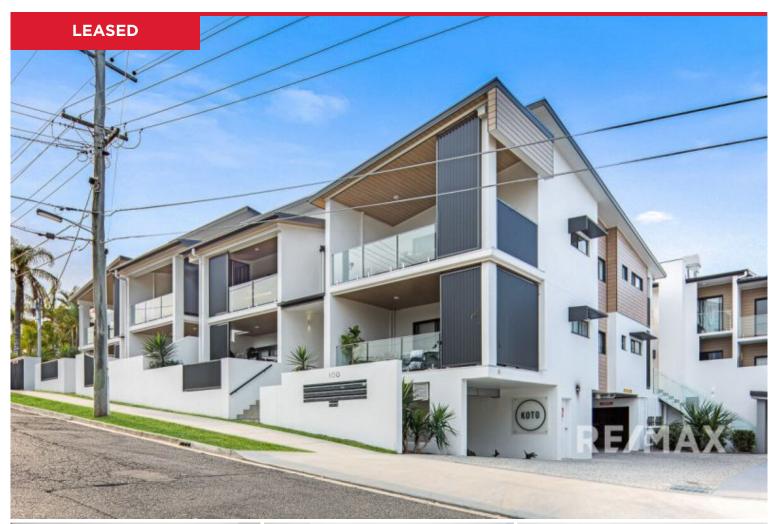

#### 16/100 Monmouth Street, Morningside

Situated in a picturesque position in the highly desired suburb of Morningside and located just moments away from Bulimba's famous dining precinct, this spacious corner apartment embraces all the lifestyle elements of apartment living.

Elegant in its design, this one-year-old property delivers a spacious interior with quality finishes. 3 over-sized bedrooms feature an abundance of storage and natural light. The master bedroom offers a generous sized walk-in-robe and ensuite, while the main bathroom features a bathtub. The modern kitchen boasts 60mm stone benchtops and European appliances with the special addition of an integrated wine fridge.

Centrally located only a stone's throw away from amenities such as local parks, cafes & schools with public transport directly at your fing...

Price: LEASED

View: https://remaxexperience.com.au/7529905

**Leasing Team** M 0435 718 695