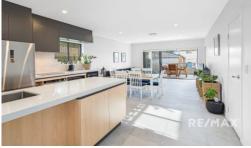

Elegant in its design, this one-year-old property delivers a spacious interior with quality finishes. 3 over-sized bedrooms feature an abundance of storage and natural light. The master bedroom offers a generous sized walk-in-robe and ensuite, while the main bathroom features a bathtub. The modern kitchen boasts 60mm stone benchtops and European appliances with the special addition of an integrated wine fridge.