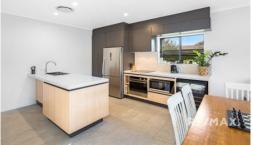

Elegant in its design, this one-year-old property delivers a spacious interior with quality finishes. 3 over-sized bedrooms feature an abundance of storage and natural light. The master bedroom offers a generous sized walk-in-robe and ensuite, while the main bathroom features a bathtub. The modern kitchen boasts 60mm stone benchtops and European appliances with the special addition of an integrated wine fridge.