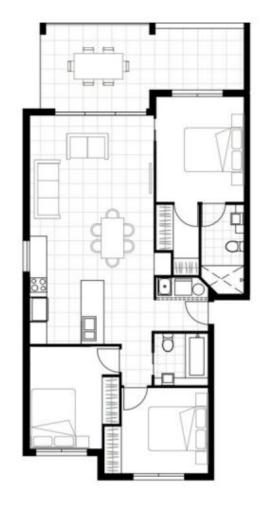

Elegant in its design, this one-year-old property delivers a spacious interior with quality finishes. 3 over-sized bedrooms feature an abundance of storage and natural light. The master bedroom offers a generous sized walk-in-robe and ensuite, while the main bathroom features a bathtub. The modern kitchen boasts 60mm stone benchtops and European appliances with the special addition of an integrated wine fridge.

# 16

### AREAS-

|  | INTERNAL | $92m^2$ |
|--|----------|---------|
|  | EXTERNAL | 20m²    |
|  | TOTAL    | 120m²   |

### KEY FEATURES

- Three bedrooms
- Two bathrooms
- Two car spaces
- Balcony
- Walk-in wardrobe